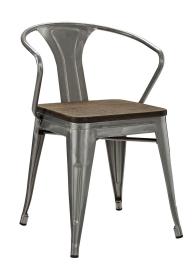

## **Promenade Bamboo Dining Chair**

\$207.00

## Description

Usher in eclectic decor with the Promenade dining armchair. Complete with a vintage distressed finish and bamboo seat, Promenade exhibits the charm of the classic bistro while upgrading your breakfast nook or dining room with a modern piece that breathes exceptionalism to your room. Mix-and-match with a chair that transforms eating spaces and enlivens coffee time. Set Includes: One - Promenade Dining Chair