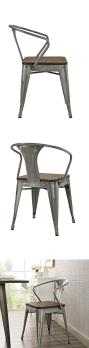

## **Promenade Bamboo Dining Chair**

\$207.00

## Description

Usher in eclectic decor with the Promenade dining armchair. Complete with a vintage distressed finish and bamboo seat, Promenade exhibits the charm of the classic bistro while upgrading your breakfast nook or dining room with a modern piece that breathes exceptionalism to your room. Mix-and-match with a chair that transforms eating spaces and enlivens coffee time. Set Includes: One - Promenade Dining Chair