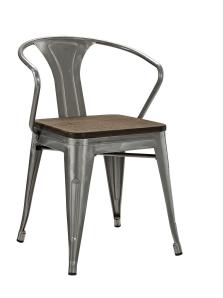

## **Promenade Bamboo Dining Chair**

\$207.00

## Description

Usher in eclectic decor with the Promenade dining armchair. Complete with a vintage distressed finish and bamboo seat, Promenade exhibits the charm of the classic bistro while upgrading your breakfast nook or dining room with a modern piece that breathes exceptionalism to your room. Mix-and-match with a chair that transforms eating spaces and enlivens coffee time. Set Includes: One - Promenade Dining Chair