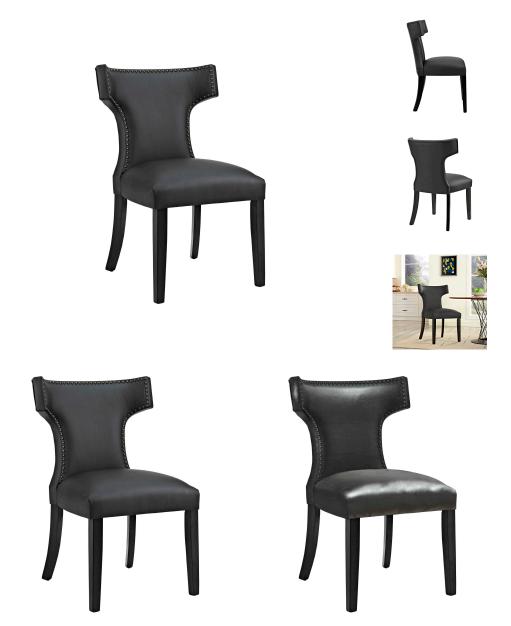

## **Curve Vinyl Dining Chair**

\$220.00

## Description

Transform your dining decor with the broadly designed Curve Dining Side Chair. Sweeping lines complement a minimalist shape for a chic look studded with nailhead trim. Curve comes generously padded with dense foam covered in vinyl, non-marking foot caps, and delivers just the right touch of finesse with tapered wood legs. Sporting an hourglass shape, Curve works well in a variety of dining room arrangements. Set Includes: One - Curve Dining Chair

## **Additional Information**

| SKU        | SMODC13055                                                                                                                                                                                 |
|------------|--------------------------------------------------------------------------------------------------------------------------------------------------------------------------------------------|
| Dimensions | Overall Product Dimensions: 23"L x 25"W x 36"H<br>Seat Dimensions: 17.5"L x 20.5"W x 19"H Backrest<br>Dimensions: 23"W x 15.5"H Cushion Thichkness:<br>4.5"H Base Dimension: 20.5"L x 19"W |