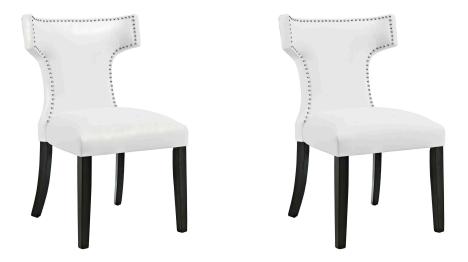

## **Curve Vinyl Dining Chair**

\$220.00

## Description

Transform your dining decor with the broadly designed Curve Dining Side Chair. Sweeping lines complement a minimalist shape for a chic look studded with nailhead trim. Curve comes generously padded with dense foam covered in vinyl, non-marking foot caps, and delivers just the right touch of finesse with tapered wood legs. Sporting an hourglass shape, Curve works well in a variety of dining room arrangements. Set Includes: One - Curve Dining Chair