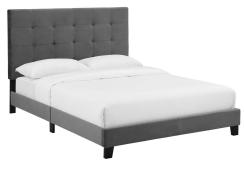

## Melanie Twin Tufted Button Upholstered Performance Velvet Platform Bed

\$295.00

## **Description**

Clean lines, a straightforward profile, and classic button tufting define the Melanie Twin Platform Bed. Designed with chic elegance and contemporary style, Melanie's base and headboard come upholstered in luxurious stain-resistant performance velvet, while the sturdy wood frame and legs offer lasting durability. Eliminating the need for a box spring, this platform bed is complete with a wood slat support system and reinforced center beam creating the perfect mattress foundation for memory foam, spring, latex, and hybrid mattresses. A sleek and sophisticated centerpiece to a kid's bedroom, guest room or dorm, effortlessly transform bedroom decor with the luxe look of this modern platform bed. Includes non-marking foot caps. Bed Weight Capacity: 800 lbs. Set Includes: One - Melanie Twin Tufted Button Platform Bed