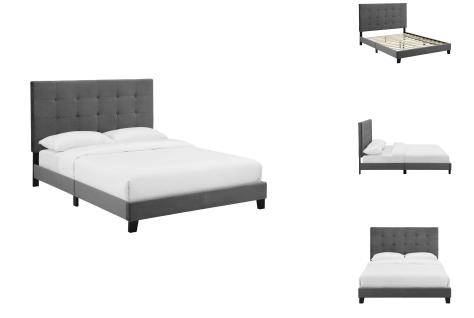

## Melanie Twin Tufted Button Upholstered Performance Velvet Platform Bed

\$295.00

## **Description**

Clean lines, a straightforward profile, and classic button tufting define the Melanie Twin Platform Bed. Designed with chic elegance and contemporary style, Melanie's base and headboard come upholstered in luxurious stain-resistant performance velvet, while the sturdy wood frame and legs offer lasting durability. Eliminating the need for a box spring, this platform bed is complete with a wood slat support system and reinforced center beam creating the perfect mattress foundation for memory foam, spring, latex, and hybrid mattresses. A sleek and sophisticated centerpiece to a kid's bedroom, guest room or dorm, effortlessly transform bedroom decor with the luxe look of this modern platform bed. Includes non-marking foot caps. Bed Weight Capacity: 800 lbs. Set Includes: One - Melanie Twin Tufted Button Platform Bed

## **Additional Information**

| SKU        | SMODC17212                                                                                                                                                                                                                                                                                                                                                                      |
|------------|---------------------------------------------------------------------------------------------------------------------------------------------------------------------------------------------------------------------------------------------------------------------------------------------------------------------------------------------------------------------------------|
| Dimensions | Overall Product Dimensions: 80.5"L x 43"W x 48"H Headboard Dimensions: 3.5"L x 43"W x 32"H Footboard Dimensions: 2"L x 40.5"W x 6"H Side Rail Dimensions: 77"L x 40.5"W x 6"H Floor to Top of Headboard: 48"H Floor to Bottom of Headboard: 15.5"H Floor to Top of Side Rail: 10"H Bottom to Top of Side Rail: 4"H Floor to Bottom of Footboard: 4"H Side Rail Thickness: 0.5"W |