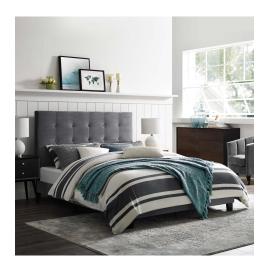

## Melanie Twin Tufted Button Upholstered Performance Velvet Platform Bed

\$295.00

## **Description**

Clean lines, a straightforward profile, and classic button tufting define the Melanie Twin Platform Bed. Designed with chic elegance and contemporary style, Melanie's base and headboard come upholstered in luxurious stain-resistant performance velvet, while the sturdy wood frame and legs offer lasting durability. Eliminating the need for a box spring, this platform bed is complete with a wood slat support system and reinforced center beam creating the perfect mattress foundation for memory foam, spring, latex, and hybrid mattresses. A sleek and sophisticated centerpiece to a kid's bedroom, guest room or dorm, effortlessly transform bedroom decor with the luxe look of this modern platform bed. Includes non-marking foot caps. Bed Weight Capacity: 800 lbs. Set Includes: One - Melanie Twin Tufted Button Platform Bed