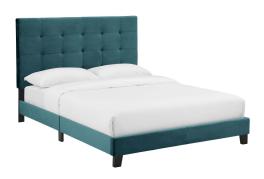

## Melanie Twin Tufted Button Upholstered Performance Velvet Platform Bed

\$295.00

## **Description**

Clean lines, a straightforward profile, and classic button tufting define the Melanie Twin Platform Bed. Designed with chic elegance and contemporary style, Melanie's base and headboard come upholstered in luxurious stain-resistant performance velvet, while the sturdy wood frame and legs offer lasting durability. Eliminating the need for a box spring, this platform bed is complete with a wood slat support system and reinforced center beam creating the perfect mattress foundation for memory foam, spring, latex, and hybrid mattresses. A sleek and sophisticated centerpiece to a kid's bedroom, guest room or dorm, effortlessly transform bedroom decor with the luxe look of this modern platform bed. Includes non-marking foot caps. Bed Weight Capacity: 800 lbs. Set Includes: One - Melanie Twin Tufted Button Platform Bed