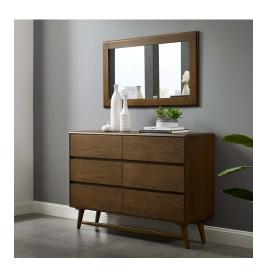

## Description

Transform your bedroom into a rustic, retro-inspired sanctuary with the Talwyn dresser The perfect complement to contemporary, mid-century modern and farmhouse decors, Talwyn is made of wood with chestnut wood grain veneer and sits atop an iconic splayed wood frame with stretcher and non-marking foot caps. The six full-extension drawers grant ample storage space for all of your bedroom essentials. Set Includes: One - Talwyn Wood Dresser