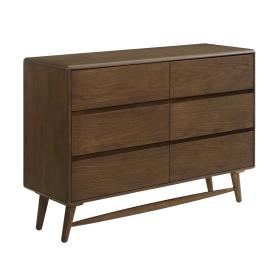

## **Talwyn Wood Dresser**

\$1,045.00

## Description

Transform your bedroom into a rustic, retro-inspired sanctuary with the Talwyn dresser The perfect complement to contemporary, mid-century modern and farmhouse decors, Talwyn is made of wood with chestnut wood grain veneer and sits atop an iconic splayed wood frame with stretcher and non-marking foot caps. The six full-extension drawers grant ample storage space for all of your bedroom essentials. Set Includes: One - Talwyn Wood Dresser