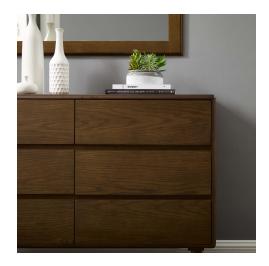

## Description

Transform your bedroom into a rustic, retro-inspired sanctuary with the Talwyn dresser The perfect complement to contemporary, mid-century modern and farmhouse decors, Talwyn is made of wood with chestnut wood grain veneer and sits atop an iconic splayed wood frame with stretcher and non-marking foot caps. The six full-extension drawers grant ample storage space for all of your bedroom essentials. Set Includes: One - Talwyn Wood Dresser