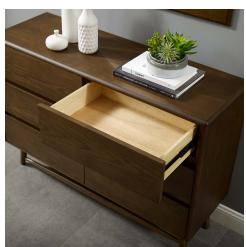

## Description

Transform your bedroom into a rustic, retro-inspired sanctuary with the Talwyn dresser The perfect complement to contemporary, mid-century modern and farmhouse decors, Talwyn is made of wood with chestnut wood grain veneer and sits atop an iconic splayed wood frame with stretcher and non-marking foot caps. The six full-extension drawers grant ample storage space for all of your bedroom essentials. Set Includes: One - Talwyn Wood Dresser