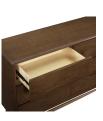

## Description

Transform your bedroom into a rustic, retro-inspired sanctuary with the Talwyn dresser The perfect complement to contemporary, mid-century modern and farmhouse decors, Talwyn is made of wood with chestnut wood grain veneer and sits atop an iconic splayed wood frame with stretcher and non-marking foot caps. The six full-extension drawers grant ample storage space for all of your bedroom essentials. Set Includes: One - Talwyn Wood Dresser