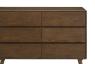

## Description

Transform your bedroom into a rustic, retro-inspired sanctuary with the Talwyn dresser The perfect complement to contemporary, mid-century modern and farmhouse decors, Talwyn is made of wood with chestnut wood grain veneer and sits atop an iconic splayed wood frame with stretcher and non-marking foot caps. The six full-extension drawers grant ample storage space for all of your bedroom essentials. Set Includes: One - Talwyn Wood Dresser