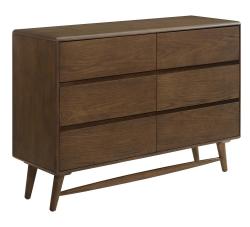

## Description

Transform your bedroom into a rustic, retro-inspired sanctuary with the Talwyn dresser The perfect complement to contemporary, mid-century modern and farmhouse decors, Talwyn is made of wood with chestnut wood grain veneer and sits atop an iconic splayed wood frame with stretcher and non-marking foot caps. The six full-extension drawers grant ample storage space for all of your bedroom essentials. Set Includes: One - Talwyn Wood Dresser