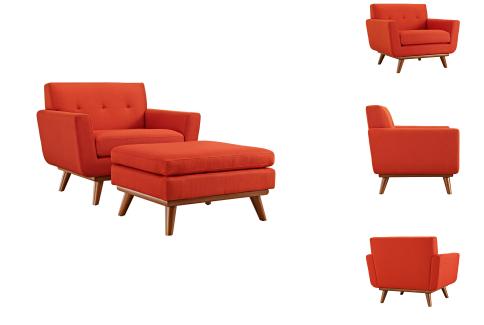

## **Engage 2 Piece Armchair And Ottoman**

\$1,346.00

## Description

Gently sloping curves and large dual cushions create a favorite lounging spot. Whether plopping down after a long day at work, settling in with coffee and brunch, or entering a spirited discussion with friends, the Engage Living Room Set is a welcome presence in your home. Buttons create eye-catching appeal, adding depth that brings your sitting decor to center stage. Four rubberwood legs and frame supply a solid base to the comfortable upholstered material. Set Includes: One - Engage Fabric Ottoman One - Engage Upholstered Armchair

## **Additional Information**

| SKU        | SMODC12889                                                                                                                                                                                                                                                                                                                         |
|------------|------------------------------------------------------------------------------------------------------------------------------------------------------------------------------------------------------------------------------------------------------------------------------------------------------------------------------------|
| Dimensions | Overall Product Dimensions: 59.5"L x 40"W x 32.5"H Overall Armchair Dimensions: 33"L x 40"W x 32.5"H Seat Dimensions: 24.5"L x 27.5"W x 19"H Armrest Dimensions: 4.5"W x 6.5"H Backrest Dimensions: 6"L x 17.5"H Cushion Thickness: 6"H Overall Ottoman Dimensions: 26.5"L x 32"W x 18.5"H Cushion Thickness: 10"W Leg Height: 8"H |