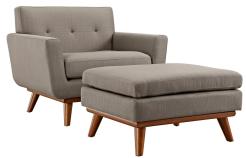

## **Engage 2 Piece Armchair And Ottoman**

\$1,346.00

## Description

Gently sloping curves and large dual cushions create a favorite lounging spot. Whether plopping down after a long day at work, settling in with coffee and brunch, or entering a spirited discussion with friends, the Engage Living Room Set is a welcome presence in your home. Buttons create eye-catching appeal, adding depth that brings your sitting decor to center stage. Four rubberwood legs and frame supply a solid base to the comfortable upholstered material. Set Includes: One - Engage Fabric Ottoman One - Engage Upholstered Armchair