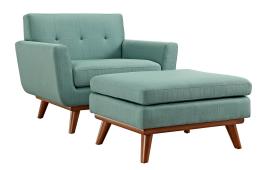

## **Engage 2 Piece Armchair And Ottoman**

\$1,346.00

## Description

Gently sloping curves and large dual cushions create a favorite lounging spot. Whether plopping down after a long day at work, settling in with coffee and brunch, or entering a spirited discussion with friends, the Engage Living Room Set is a welcome presence in your home. Buttons create eye-catching appeal, adding depth that brings your sitting decor to center stage. Four rubberwood legs and frame supply a solid base to the comfortable upholstered material. Set Includes: One - Engage Fabric Ottoman One - Engage Upholstered Armchair