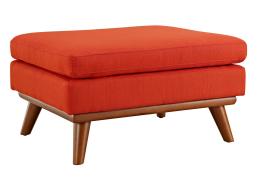

## Description

Gently sloping curves and large dual cushions create a favorite lounging spot. Whether plopping down after a long day at work, settling in with coffee and brunch, or entering a spirited discussion with friends, the Engage Living Room Set is a welcome presence in your home. Buttons create eye-catching appeal, adding depth that brings your sitting decor to center stage. Four rubberwood legs and frame supply a solid base to the comfortable upholstered material. Set Includes: One - Engage Fabric Ottoman One - Engage Upholstered Armchair

## **Additional Information**

| SKU        | SMODC12889                                                                                                                                                                                                                                                                                                                         |
|------------|------------------------------------------------------------------------------------------------------------------------------------------------------------------------------------------------------------------------------------------------------------------------------------------------------------------------------------|
| Dimensions | Overall Product Dimensions: 59.5"L x 40"W x 32.5"H Overall Armchair Dimensions: 33"L x 40"W x 32.5"H Seat Dimensions: 24.5"L x 27.5"W x 19"H Armrest Dimensions: 4.5"W x 6.5"H Backrest Dimensions: 6"L x 17.5"H Cushion Thickness: 6"H Overall Ottoman Dimensions: 26.5"L x 32"W x 18.5"H Cushion Thickness: 10"W Leg Height: 8"H |