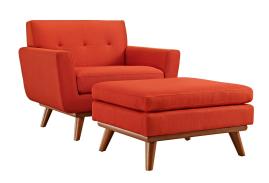

## **Engage 2 Piece Armchair And Ottoman**

\$1,346.00

## Description

Gently sloping curves and large dual cushions create a favorite lounging spot. Whether plopping down after a long day at work, settling in with coffee and brunch, or entering a spirited discussion with friends, the Engage Living Room Set is a welcome presence in your home. Buttons create eye-catching appeal, adding depth that brings your sitting decor to center stage. Four rubberwood legs and frame supply a solid base to the comfortable upholstered material. Set Includes: One - Engage Fabric Ottoman One - Engage Upholstered Armchair