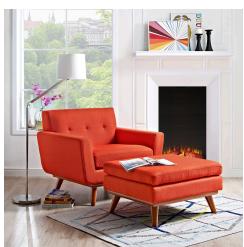

## Description

Gently sloping curves and large dual cushions create a favorite lounging spot. Whether plopping down after a long day at work, settling in with coffee and brunch, or entering a spirited discussion with friends, the Engage Living Room Set is a welcome presence in your home. Buttons create eye-catching appeal, adding depth that brings your sitting decor to center stage. Four rubberwood legs and frame supply a solid base to the comfortable upholstered material. Set Includes: One - Engage Fabric Ottoman One - Engage Upholstered Armchair