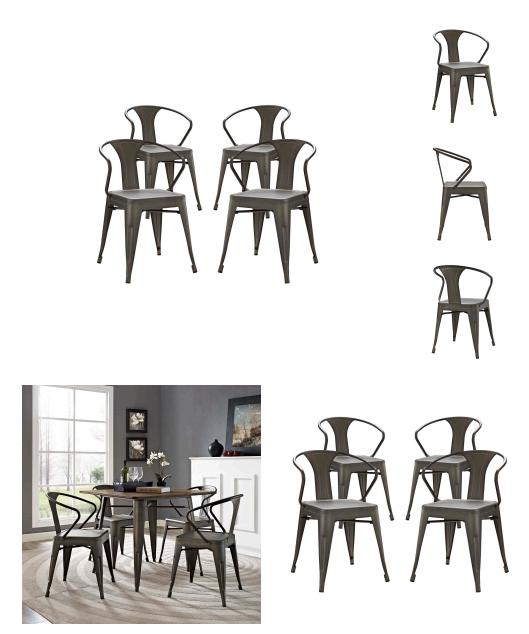

## **Promenade Dining Chair Set Of 4**

\$651.00

## Description

Usher in eclectic decor with the Promenade dining armchair. Complete with a vintage distressed finish, Promenade exhibits the charm of the classic bistro while upgrading your breakfast nook or dining room with a modern piece that breathes exceptionalism to your room. Mix-and-match with a chair that transforms eating spaces and enlivens coffee time. Set Includes: Four – Promenade Dining Chair