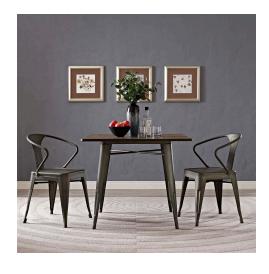

## Description

Usher in eclectic decor with the Promenade dining armchair. Complete with a vintage distressed finish, Promenade exhibits the charm of the classic bistro while upgrading your breakfast nook or dining room with a modern piece that breathes exceptionalism to your room. Mix-and-match with a chair that transforms eating spaces and enlivens coffee time. Set Includes: Two - Promenade Dining Chair