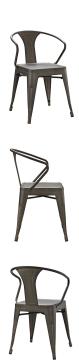

## Description

Usher in eclectic decor with the Promenade dining armchair. Complete with a vintage distressed finish, Promenade exhibits the charm of the classic bistro while upgrading your breakfast nook or dining room with a modern piece that breathes exceptionalism to your room. Mix-and-match with a chair that transforms eating spaces and enlivens coffee time. Set Includes: Two - Promenade Dining Chair

## **Additional Information**

| SKU        | SMODC14271                                                                                                                                                   |
|------------|--------------------------------------------------------------------------------------------------------------------------------------------------------------|
| Dimensions | Overall Dining Chair Dimensions: 20"L x 20"W x 31"H Seat Dimensions: 15"L x 15"W x 18"H Backrest Height: 13"H Overall Product Dimensions: 20"L x 40"W x 31"H |