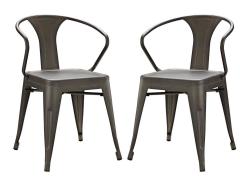

## **Promenade Dining Chair Set Of 2**

\$326.00

## Description

Usher in eclectic decor with the Promenade dining armchair. Complete with a vintage distressed finish, Promenade exhibits the charm of the classic bistro while upgrading your breakfast nook or dining room with a modern piece that breathes exceptionalism to your room. Mix-and-match with a chair that transforms eating spaces and enlivens coffee time. Set Includes: Two - Promenade Dining Chair