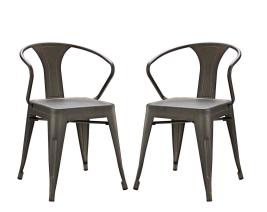

## **Promenade Dining Chair Set Of 2**

\$326.00

## Description

Usher in eclectic decor with the Promenade dining armchair. Complete with a vintage distressed finish, Promenade exhibits the charm of the classic bistro while upgrading your breakfast nook or dining room with a modern piece that breathes exceptionalism to your room. Mix-and-match with a chair that transforms eating spaces and enlivens coffee time. Set Includes: Two - Promenade Dining Chair