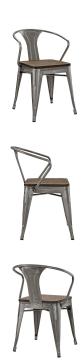

## **Promenade Bamboo Dining Chair Set Of 2**

\$412.00

## Description

Usher in eclectic decor with the Promenade dining armchair. Complete with a vintage distressed finish and bamboo seat, Promenade exhibits the charm of the classic bistro while upgrading your breakfast nook or dining room with a modern piece that breathes exceptionalism to your room. Mix-and-match with a chair that transforms eating spaces and enlivens coffee time. Set Includes: Two - Promenade Bamboo Dining Chair