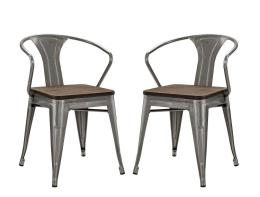

## **Promenade Bamboo Dining Chair Set Of 2**

\$412.00

## Description

Usher in eclectic decor with the Promenade dining armchair. Complete with a vintage distressed finish and bamboo seat, Promenade exhibits the charm of the classic bistro while upgrading your breakfast nook or dining room with a modern piece that breathes exceptionalism to your room. Mix-and-match with a chair that transforms eating spaces and enlivens coffee time. Set Includes: Two - Promenade Bamboo Dining Chair