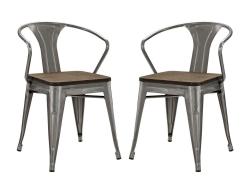

## **Promenade Bamboo Dining Chair Set Of 2**

\$412.00

## Description

Usher in eclectic decor with the Promenade dining armchair. Complete with a vintage distressed finish and bamboo seat, Promenade exhibits the charm of the classic bistro while upgrading your breakfast nook or dining room with a modern piece that breathes exceptionalism to your room. Mix-and-match with a chair that transforms eating spaces and enlivens coffee time. Set Includes: Two - Promenade Bamboo Dining Chair