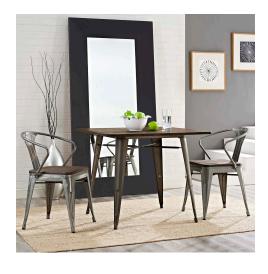

## Description

Usher in eclectic decor with the Promenade dining armchair. Complete with a vintage distressed finish and bamboo seat, Promenade exhibits the charm of the classic bistro while upgrading your breakfast nook or dining room with a modern piece that breathes exceptionalism to your room. Mix-and-match with a chair that transforms eating spaces and enlivens coffee time. Set Includes: Two - Promenade Bamboo Dining Chair