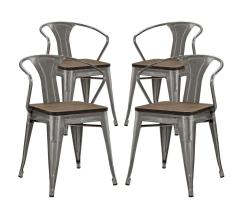

## **Promenade Bamboo Dining Chair Set Of 4**

\$801.00

## Description

Usher in eclectic decor with the Promenade dining armchair. Complete with a vintage distressed finish and bamboo seat, Promenade exhibits the charm of the classic bistro while upgrading your breakfast nook or dining room with a modern piece that breathes exceptionalism to your room. Mix-and-match with a chair that transforms eating spaces and enlivens coffee time. Set Includes: Four - Promenade Bamboo Dining Chair