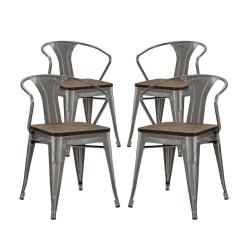

## **Promenade Bamboo Dining Chair Set Of 4**

\$801.00

## Description

Usher in eclectic decor with the Promenade dining armchair. Complete with a vintage distressed finish and bamboo seat, Promenade exhibits the charm of the classic bistro while upgrading your breakfast nook or dining room with a modern piece that breathes exceptionalism to your room. Mix-and-match with a chair that transforms eating spaces and enlivens coffee time. Set Includes: Four - Promenade Bamboo Dining Chair