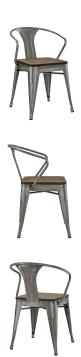

## **Promenade Bamboo Dining Chair Set Of 4**

\$801.00

## Description

Usher in eclectic decor with the Promenade dining armchair. Complete with a vintage distressed finish and bamboo seat, Promenade exhibits the charm of the classic bistro while upgrading your breakfast nook or dining room with a modern piece that breathes exceptionalism to your room. Mix-and-match with a chair that transforms eating spaces and enlivens coffee time. Set Includes: Four - Promenade Bamboo Dining Chair