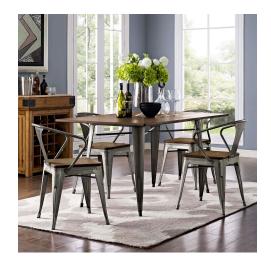

## **Promenade Bamboo Dining Chair Set Of 4**

\$801.00

## Description

Usher in eclectic decor with the Promenade dining armchair. Complete with a vintage distressed finish and bamboo seat, Promenade exhibits the charm of the classic bistro while upgrading your breakfast nook or dining room with a modern piece that breathes exceptionalism to your room. Mix-and-match with a chair that transforms eating spaces and enlivens coffee time. Set Includes: Four - Promenade Bamboo Dining Chair