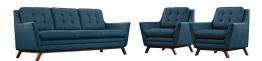

## **Beguile 3 Piece Upholstered Fabric Living Room Set**

\$3,654.00

## Description

Dominate your decor with the expertly designed Beguile Collection. Exquisitely crafted with gently sloping arms, comfortable plush seat cushions, and adeptly tufted back cushion buttons, Beguile is a delightful collection that reinvents mid-century style. Outfitted with a solid wood walnut-stained base and fine fabric, Beguile comes perfect for living room, lounge and meeting areas. Set Includes: One - Beguile Fabric Sofa Two - Beguile Fabric Armchair