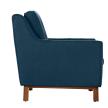

## **Beguile 3 Piece Upholstered Fabric Living Room Set**

\$3,654.00

## Description

Dominate your decor with the expertly designed Beguile Collection. Exquisitely crafted with gently sloping arms, comfortable plush seat cushions, and adeptly tufted back cushion buttons, Beguile is a delightful collection that reinvents mid-century style. Outfitted with a solid wood walnut-stained base and fine fabric, Beguile comes perfect for living room, lounge and meeting areas. Set Includes: One - Beguile Fabric Sofa Two - Beguile Fabric Armchair