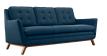

## **Beguile 3 Piece Upholstered Fabric Living Room Set**

\$3,654.00

## Description

Dominate your decor with the expertly designed Beguile Collection. Exquisitely crafted with gently sloping arms, comfortable plush seat cushions, and adeptly tufted back cushion buttons, Beguile is a delightful collection that reinvents mid-century style. Outfitted with a solid wood walnut-stained base and fine fabric, Beguile comes perfect for living room, lounge and meeting areas. Set Includes: One - Beguile Fabric Sofa Two - Beguile Fabric Armchair