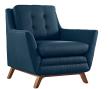

## **Beguile 3 Piece Upholstered Fabric Living Room Set**

\$3,654.00

## Description

Dominate your decor with the expertly designed Beguile Collection. Exquisitely crafted with gently sloping arms, comfortable plush seat cushions, and adeptly tufted back cushion buttons, Beguile is a delightful collection that reinvents mid-century style. Outfitted with a solid wood walnut-stained base and fine fabric, Beguile comes perfect for living room, lounge and meeting areas. Set Includes: One - Beguile Fabric Sofa Two - Beguile Fabric Armchair