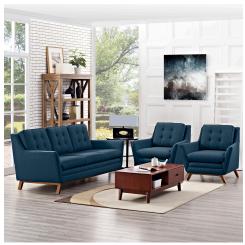

## **Beguile 3 Piece Upholstered Fabric Living Room Set**

\$3,654.00

## Description

Dominate your decor with the expertly designed Beguile Collection. Exquisitely crafted with gently sloping arms, comfortable plush seat cushions, and adeptly tufted back cushion buttons, Beguile is a delightful collection that reinvents mid-century style. Outfitted with a solid wood walnut-stained base and fine fabric, Beguile comes perfect for living room, lounge and meeting areas. Set Includes: One - Beguile Fabric Sofa Two - Beguile Fabric Armchair