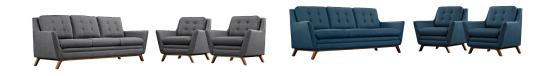

## Description

Dominate your decor with the expertly designed Beguile Collection. Exquisitely crafted with gently sloping arms, comfortable plush seat cushions, and adeptly tufted back cushion buttons, Beguile is a delightful collection that reinvents mid-century style. Outfitted with a solid wood walnut-stained base and fine fabric, Beguile comes perfect for living room, lounge and meeting areas. Set Includes: One - Beguile Fabric Sofa Two - Beguile Fabric Armchair