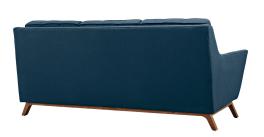

## Description

Dominate your decor with the expertly designed Beguile Collection. Exquisitely crafted with gently sloping arms, comfortable plush seat cushions, and adeptly tufted back cushion buttons, Beguile is a delightful collection that reinvents mid-century style. Outfitted with a solid wood walnut-stained base and fine fabric, Beguile comes perfect for living room, lounge and meeting areas. Set Includes: One - Beguile Fabric Sofa Two - Beguile Fabric Armchair