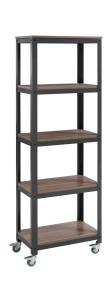

## **Vivify Bookcase**

\$393.00

## Description

Imbue rustic flavor into modern industrial style. Made with a gray powder coated steel frame for support, the Vivify Bookcase is topped with walnut grained veneer and rests on four 360 degree swivel casters with brake locking for added versatility. Classically performing as a bookcase, Vivify also effortlessly introduces country charm as a general use or indoor plant and display stand for the bedroom, entryway, dining or living room. Set Includes: One – Vivify Bookcase

## Additional Information

| SKU        | SMODC14478                                           |
|------------|------------------------------------------------------|
| Dimensions | Overall Product Dimensions: 23.5"L x 13.5"W x 71.5"H |