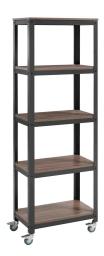

## **Vivify Bookcase**

\$393.00

## Description

Imbue rustic flavor into modern industrial style. Made with a gray powder coated steel frame for support, the Vivify Bookcase is topped with walnut grained veneer and rests on four 360 degree swivel casters with brake locking for added versatility. Classically performing as a bookcase, Vivify also effortlessly introduces country charm as a general use or indoor plant and display stand for the bedroom, entryway, dining or living room. Set Includes: One – Vivify Bookcase

## Additional Information

| SKU        | SMODC14478                                           |
|------------|------------------------------------------------------|
| Dimensions | Overall Product Dimensions: 23.5"L x 13.5"W x 71.5"H |