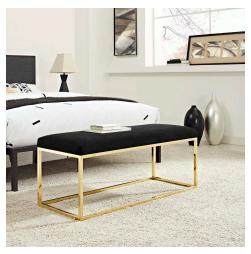

## **Anticipate Fabric Bench**

\$535.00

## Description

Make a statement with Anticipate. Brimming with clean lines and a sleek modern look, Anticipate features a polished stainless steel base, elegant velvet polyester fabric top, and non-marking foot caps that help protect your flooring. The perfect addition to your bedroom, living space or entryway, Anticipate is a versatile bench that combines comfort and style with a supportive seat cushion and weight capacity up to 331 lbs. No assembly required. Set Includes: One - Anticipate Bench