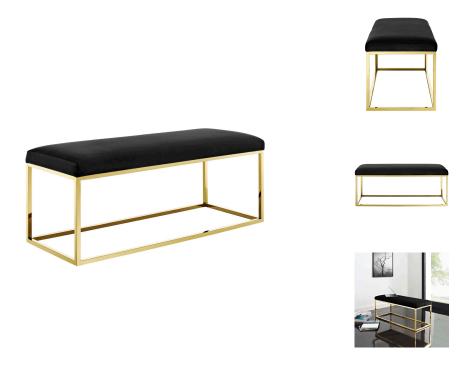

## **Anticipate Fabric Bench**

\$535.00

## Description

Make a statement with Anticipate. Brimming with clean lines and a sleek modern look, Anticipate features a polished stainless steel base, elegant velvet polyester fabric top, and non-marking foot caps that help protect your flooring. The perfect addition to your bedroom, living space or entryway, Anticipate is a versatile bench that combines comfort and style with a supportive seat cushion and weight capacity up to 331 lbs. No assembly required. Set Includes: One - Anticipate Bench

## **Additional Information**

| SKU        | SMODC14472                                                                                                                                              |
|------------|---------------------------------------------------------------------------------------------------------------------------------------------------------|
| Dimensions | Overall Product Dimensions: 17.5"L x 43.5"W x 17.5"H Cushion Thichkness: 2.5"H Seat Dimensions: 17.5"L x 43.5"W x 17.5"H Base Dimensions: 43.5"L x 17"W |