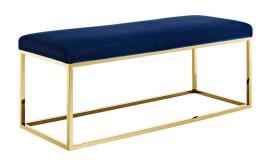

## **Anticipate Fabric Bench**

\$535.00

## Description

Make a statement with Anticipate. Brimming with clean lines and a sleek modern look, Anticipate features a polished stainless steel base, elegant velvet polyester fabric top, and non-marking foot caps that help protect your flooring. The perfect addition to your bedroom, living space or entryway, Anticipate is a versatile bench that combines comfort and style with a supportive seat cushion and weight capacity up to 331 lbs. No assembly required. Set Includes: One - Anticipate Bench