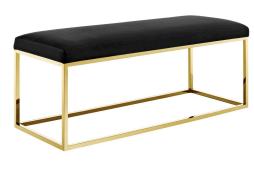

## **Anticipate Fabric Bench**

\$535.00

## Description

Make a statement with Anticipate. Brimming with clean lines and a sleek modern look, Anticipate features a polished stainless steel base, elegant velvet polyester fabric top, and non-marking foot caps that help protect your flooring. The perfect addition to your bedroom, living space or entryway, Anticipate is a versatile bench that combines comfort and style with a supportive seat cushion and weight capacity up to 331 lbs. No assembly required. Set Includes: One - Anticipate Bench