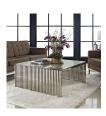

## Description

Straight lines were once deemed the realm of strict logic. This conduit design accomplishes something quite profound. It blends linear components with a pleasantly stainless steel tubular effect. Modernism used to be about extremes. Wild shapes and patterns that dont dare resemble its predecessors. Weve reached an age of maturity of sorts. We appreciate style, but all the more, we respect those designs that represent a blending of cultures. The Gridiron tubular stainless steel bench is famous not for its radical shape, but for the strategic transcendence that it provides. Gridiron is perfect for reception rooms, living and lounge areas, and any other place in need of transformation. Set Includes: One - Gridiron Stainless Steel Coffee Table with Tempered Glass Top