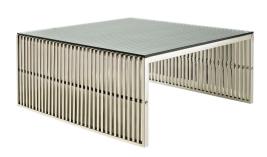

## **Gridiron Coffee Table**

\$1,080.00

## Description

Straight lines were once deemed the realm of strict logic. This conduit design accomplishes something quite profound. It blends linear components with a pleasantly stainless steel tubular effect. Modernism used to be about extremes. Wild shapes and patterns that dont dare resemble its predecessors. Weve reached an age of maturity of sorts. We appreciate style, but all the more, we respect those designs that represent a blending of cultures. The Gridiron tubular stainless steel bench is famous not for its radical shape, but for the strategic transcendence that it provides. Gridiron is perfect for reception rooms, living and lounge areas, and any other place in need of transformation. Set Includes: One - Gridiron Stainless Steel Coffee Table with Tempered Glass Top