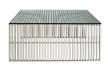

## Description

Straight lines were once deemed the realm of strict logic. This conduit design accomplishes something quite profound. It blends linear components with a pleasantly stainless steel tubular effect. Modernism used to be about extremes. Wild shapes and patterns that dont dare resemble its predecessors. Weve reached an age of maturity of sorts. We appreciate style, but all the more, we respect those designs that represent a blending of cultures. The Gridiron tubular stainless steel bench is famous not for its radical shape, but for the strategic transcendence that it provides. Gridiron is perfect for reception rooms, living and lounge areas, and any other place in need of transformation. Set Includes: One - Gridiron Stainless Steel Coffee Table with Tempered Glass Top

## **Additional Information**

| SKU        | SMODC14470                                         |
|------------|----------------------------------------------------|
| Dimensions | Overall Product Dimensions: 39.5"L x 39.5"W x 17"H |