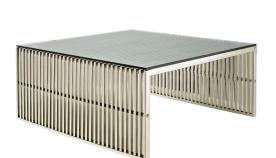

## **Gridiron Coffee Table**

\$1,080.00

## Description

Straight lines were once deemed the realm of strict logic. This conduit design accomplishes something quite profound. It blends linear components with a pleasantly stainless steel tubular effect. Modernism used to be about extremes. Wild shapes and patterns that dont dare resemble its predecessors. Weve reached an age of maturity of sorts. We appreciate style, but all the more, we respect those designs that represent a blending of cultures. The Gridiron tubular stainless steel bench is famous not for its radical shape, but for the strategic transcendence that it provides. Gridiron is perfect for reception rooms, living and lounge areas, and any other place in need of transformation. Set Includes: One - Gridiron Stainless Steel Coffee Table with Tempered Glass Top

## **Additional Information**

| SKU        | SMODC14470                                         |
|------------|----------------------------------------------------|
| Dimensions | Overall Product Dimensions: 39.5"L x 39.5"W x 17"H |