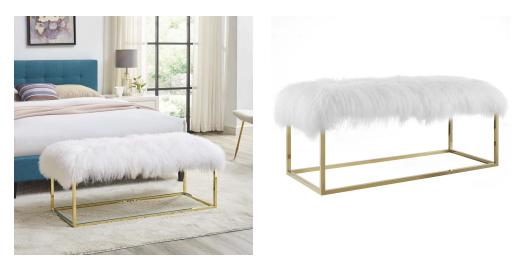

## Anticipate White Sheepskin Bench

\$909.00

## Description

Make a statement with Anticipate. Brimming with clean lines and a sleek modern look, Anticipate features a gold stainless steel base, foam padded seat upholstered in luxurious white sheepskin, and non-marking foot caps that help protect your flooring. The perfect addition to your bedroom, living space or entryway, Anticipate is a versatile bench that combines comfort and style with a supportive seat cushion and weight capacity up to 331 lbs. No assembly required. Set Includes: One – Anticipate Bench