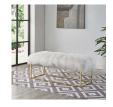

## Anticipate White Sheepskin Bench

\$909.00

## Description

Make a statement with Anticipate. Brimming with clean lines and a sleek modern look, Anticipate features a gold stainless steel base, foam padded seat upholstered in luxurious white sheepskin, and non-marking foot caps that help protect your flooring. The perfect addition to your bedroom, living space or entryway, Anticipate is a versatile bench that combines comfort and style with a supportive seat cushion and weight capacity up to 331 lbs. No assembly required. Set Includes: One – Anticipate Bench