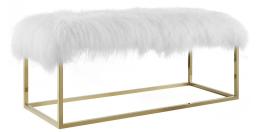

## Anticipate White Sheepskin Bench

\$909.00

## Description

Make a statement with Anticipate. Brimming with clean lines and a sleek modern look, Anticipate features a gold stainless steel base, foam padded seat upholstered in luxurious white sheepskin, and non-marking foot caps that help protect your flooring. The perfect addition to your bedroom, living space or entryway, Anticipate is a versatile bench that combines comfort and style with a supportive seat cushion and weight capacity up to 331 lbs. No assembly required. Set Includes: One – Anticipate Bench