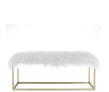

## Anticipate White Sheepskin Bench

\$909.00

## Description

Make a statement with Anticipate. Brimming with clean lines and a sleek modern look, Anticipate features a gold stainless steel base, foam padded seat upholstered in luxurious white sheepskin, and non-marking foot caps that help protect your flooring. The perfect addition to your bedroom, living space or entryway, Anticipate is a versatile bench that combines comfort and style with a supportive seat cushion and weight capacity up to 331 lbs. No assembly required. Set Includes: One – Anticipate Bench