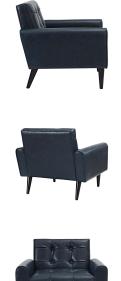

## Description

Transform your living room with the Delve Accent Chair. Luxuriously tufted buttons adorn the antique faux leather for an exquisite look of exceptional appeal. Featuring gently curved armrests and a fashionably chic shape, Delve comes densely padded in foam with solid wood legs. The perfect addition to the modern home or apartment, invigorate your home or apartment decor today with this exceptional piece. Matching sofa also available. Comes with non-marking foot glides. Set Includes: One – Delve Accent Chair

## **Additional Information**

| SKU        | SMODC13330                                                                                                                                                                                               |
|------------|----------------------------------------------------------------------------------------------------------------------------------------------------------------------------------------------------------|
| Dimensions | Overall Product Dimensions: 31.5"L x 32"W x<br>29"H Backrest Dimensions: 4.5"L x 24"W x 11"H<br>Seat Dimensions: 22.5"L x 22.5"W x 18"H Leg<br>Dimensions: 8"H Armrest Dimensions: 32"L x<br>4.5"W x 3"H |