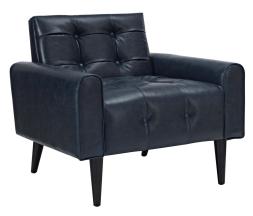

## Description

Transform your living room with the Delve Accent Chair. Luxuriously tufted buttons adorn the antique faux leather for an exquisite look of exceptional appeal. Featuring gently curved armrests and a fashionably chic shape, Delve comes densely padded in foam with solid wood legs. The perfect addition to the modern home or apartment, invigorate your home or apartment decor today with this exceptional piece. Matching sofa also available. Comes with non-marking foot glides. Set Includes: One – Delve Accent Chair