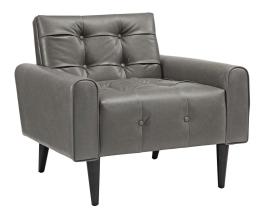

## Delve Upholstered Vinyl Accent Chair \$743.00

https://honormill.com/delve-upholstered-vinyl-accent-chair.html

## Description

Transform your living room with the Delve Accent Chair. Luxuriously tufted buttons adorn the antique faux leather for an exquisite look of exceptional appeal. Featuring gently curved armrests and a fashionably chic shape, Delve comes densely padded in foam with solid wood legs. The perfect addition to the modern home or apartment, invigorate your home or apartment decor today with this exceptional piece. Matching sofa also available. Comes with non-marking foot glides. Set Includes: One – Delve Accent Chair