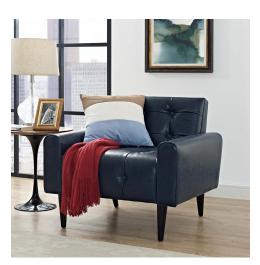

## Description

Transform your living room with the Delve Accent Chair. Luxuriously tufted buttons adorn the antique faux leather for an exquisite look of exceptional appeal. Featuring gently curved armrests and a fashionably chic shape, Delve comes densely padded in foam with solid wood legs. The perfect addition to the modern home or apartment, invigorate your home or apartment decor today with this exceptional piece. Matching sofa also available. Comes with non-marking foot glides. Set Includes: One – Delve Accent Chair