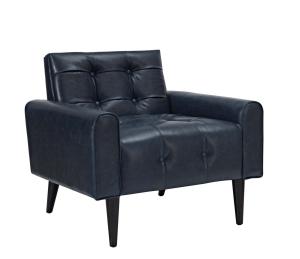

## Description

Transform your living room with the Delve Accent Chair. Luxuriously tufted buttons adorn the antique faux leather for an exquisite look of exceptional appeal. Featuring gently curved armrests and a fashionably chic shape, Delve comes densely padded in foam with solid wood legs. The perfect addition to the modern home or apartment, invigorate your home or apartment decor today with this exceptional piece. Matching sofa also available. Comes with non-marking foot glides. Set Includes: One – Delve Accent Chair