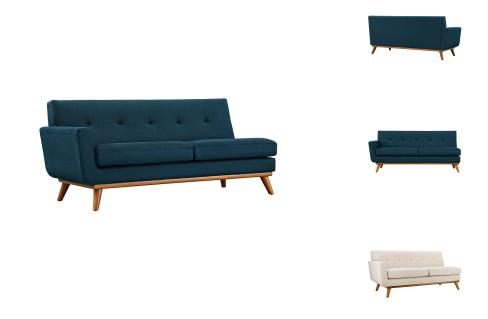

## **Engage Left-Arm Loveseat**

\$1,282.00

## Description

Gently sloping curves and plush cushions create a favorite lounging spot. Whether relaxing after a long day at work, settling in with coffee and brunch, or entering a spirited discussion with friends, the Engage left-arm loveseat is a welcome presence in your home. Five tufted buttons create eye-catching appeal, adding depth that brings your seating decor to center stage. Rubberwood legs and frame supply a solid base to this quality upholstered fabric piece. Set Includes: One - Engage Left-Arm Loveseat