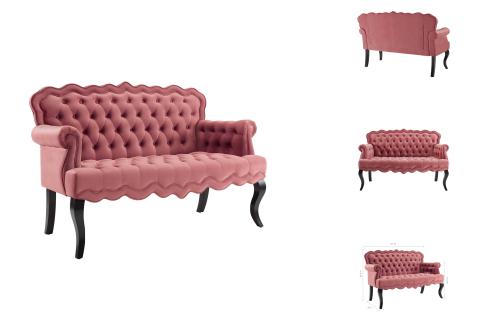

## Viola Chesterfield Button Tufted Loveseat Performance Velvet Settee

\$926.00

## Description

Blending whimsical design with regal opulence, the Viola Chesterfield Style Loveseat Settee puts a contemporary twist on a timeless classic. Featuring deep button tufting, rolled armrests, this vintage modern Chesterfield settee is a beautiful focal point in the living room, bedroom sitting area, entryway, or home office. Viola comes upholstered in soft and durable stain-resistant performance velvet with dense foam padding and classic wenge-stained wood cabriole shaped legs with non-marking foot caps. Complete with rolled armrests, and an elegant wavy silhouette, this luxurious velvet loveseat provides a comfortable, supportive place to sit while relaxing or entertaining. Loveseat Weight Capacity: 800 lbs. Set Includes: One - Viola Chesterfield Button Tufted Loveseat Settee