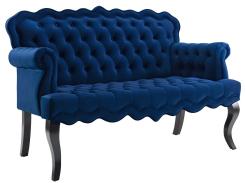

## Viola Chesterfield Button Tufted Loveseat Performance Velvet Settee

\$926.00

## Description

Blending whimsical design with regal opulence, the Viola Chesterfield Style Loveseat Settee puts a contemporary twist on a timeless classic. Featuring deep button tufting, rolled armrests, this vintage modern Chesterfield settee is a beautiful focal point in the living room, bedroom sitting area, entryway, or home office. Viola comes upholstered in soft and durable stain-resistant performance velvet with dense foam padding and classic wenge-stained wood cabriole shaped legs with non-marking foot caps. Complete with rolled armrests, and an elegant wavy silhouette, this luxurious velvet loveseat provides a comfortable, supportive place to sit while relaxing or entertaining. Loveseat Weight Capacity: 800 lbs. Set Includes: One - Viola Chesterfield Button Tufted Loveseat Settee