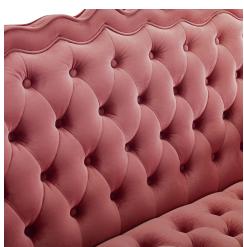

## Description

Blending whimsical design with regal opulence, the Viola Chesterfield Style Loveseat Settee puts a contemporary twist on a timeless classic. Featuring deep button tufting, rolled armrests, this vintage modern Chesterfield settee is a beautiful focal point in the living room, bedroom sitting area, entryway, or home office. Viola comes upholstered in soft and durable stain-resistant performance velvet with dense foam padding and classic wenge-stained wood cabriole shaped legs with non-marking foot caps. Complete with rolled armrests, and an elegant wavy silhouette, this luxurious velvet loveseat provides a comfortable, supportive place to sit while relaxing or entertaining. Loveseat Weight Capacity: 800 lbs. Set Includes: One - Viola Chesterfield Button Tufted Loveseat Settee