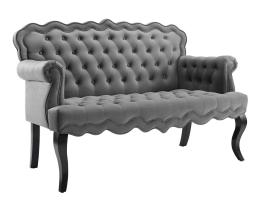

## Viola Chesterfield Button Tufted Loveseat Performance Velvet Settee

\$926.00

## Description

Blending whimsical design with regal opulence, the Viola Chesterfield Style Loveseat Settee puts a contemporary twist on a timeless classic. Featuring deep button tufting, rolled armrests, this vintage modern Chesterfield settee is a beautiful focal point in the living room, bedroom sitting area, entryway, or home office. Viola comes upholstered in soft and durable stain-resistant performance velvet with dense foam padding and classic wenge-stained wood cabriole shaped legs with non-marking foot caps. Complete with rolled armrests, and an elegant wavy silhouette, this luxurious velvet loveseat provides a comfortable, supportive place to sit while relaxing or entertaining. Loveseat Weight Capacity: 800 lbs. Set Includes: One - Viola Chesterfield Button Tufted Loveseat Settee