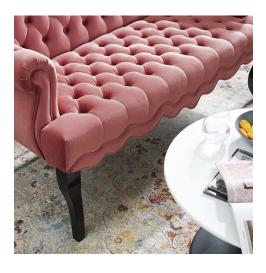

## Description

Blending whimsical design with regal opulence, the Viola Chesterfield Style Loveseat Settee puts a contemporary twist on a timeless classic. Featuring deep button tufting, rolled armrests, this vintage modern Chesterfield settee is a beautiful focal point in the living room, bedroom sitting area, entryway, or home office. Viola comes upholstered in soft and durable stain-resistant performance velvet with dense foam padding and classic wenge-stained wood cabriole shaped legs with non-marking foot caps. Complete with rolled armrests, and an elegant wavy silhouette, this luxurious velvet loveseat provides a comfortable, supportive place to sit while relaxing or entertaining. Loveseat Weight Capacity: 800 lbs. Set Includes: One - Viola Chesterfield Button Tufted Loveseat Settee