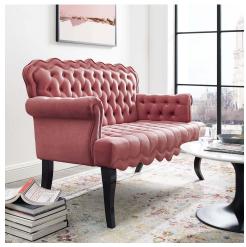

## Viola Chesterfield Button Tufted Loveseat Performance Velvet Settee

\$926.00

## Description

Blending whimsical design with regal opulence, the Viola Chesterfield Style Loveseat Settee puts a contemporary twist on a timeless classic. Featuring deep button tufting, rolled armrests, this vintage modern Chesterfield settee is a beautiful focal point in the living room, bedroom sitting area, entryway, or home office. Viola comes upholstered in soft and durable stain-resistant performance velvet with dense foam padding and classic wenge-stained wood cabriole shaped legs with non-marking foot caps. Complete with rolled armrests, and an elegant wavy silhouette, this luxurious velvet loveseat provides a comfortable, supportive place to sit while relaxing or entertaining. Loveseat Weight Capacity: 800 lbs. Set Includes: One - Viola Chesterfield Button Tufted Loveseat Settee