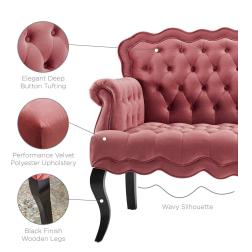

## Description

Blending whimsical design with regal opulence, the Viola Chesterfield Style Loveseat Settee puts a contemporary twist on a timeless classic. Featuring deep button tufting, rolled armrests, this vintage modern Chesterfield settee is a beautiful focal point in the living room, bedroom sitting area, entryway, or home office. Viola comes upholstered in soft and durable stain-resistant performance velvet with dense foam padding and classic wenge-stained wood cabriole shaped legs with non-marking foot caps. Complete with rolled armrests, and an elegant wavy silhouette, this luxurious velvet loveseat provides a comfortable, supportive place to sit while relaxing or entertaining. Loveseat Weight Capacity: 800 lbs. Set Includes: One - Viola Chesterfield Button Tufted Loveseat Settee

## Additional Information

| SKU        | SMODC15427                                                                                                                                                                                          |
|------------|-----------------------------------------------------------------------------------------------------------------------------------------------------------------------------------------------------|
| Dimensions | Overall Product Dimensions: 29"L x 56"W x 36.5"H Seat Dimensions: 21.5"L x 43.5"W x 18.5"H Armrest Dimension: 5.5"W x 26.5"H Armrest Height from Seat: 8.5"H Backrest Dimensions: 3"L x 54"W x 20"H |