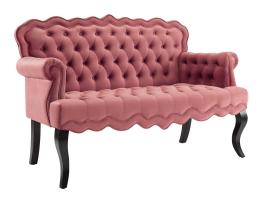

## Viola Chesterfield Button Tufted Loveseat Performance Velvet Settee

\$926.00

## Description

Blending whimsical design with regal opulence, the Viola Chesterfield Style Loveseat Settee puts a contemporary twist on a timeless classic. Featuring deep button tufting, rolled armrests, this vintage modern Chesterfield settee is a beautiful focal point in the living room, bedroom sitting area, entryway, or home office. Viola comes upholstered in soft and durable stain-resistant performance velvet with dense foam padding and classic wenge-stained wood cabriole shaped legs with non-marking foot caps. Complete with rolled armrests, and an elegant wavy silhouette, this luxurious velvet loveseat provides a comfortable, supportive place to sit while relaxing or entertaining. Loveseat Weight Capacity: 800 lbs. Set Includes: One - Viola Chesterfield Button Tufted Loveseat Settee