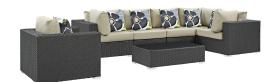

## Sojourn 7 Piece Outdoor Patio Sunbrella Sectional Set

\$5,485.00

## Description

Outfit your patio with an imaginative Sojourn Outdoor Patio Furniture series. The Sojourn Patio Outdoor Collection offers a robust seating experience that easily rearranges according to usage. Outfitted with industry-leading Sunbrella fabric cushions, synthetic rattan weave, UV protection, powder-coated aluminum frame, immensely enjoy your outdoor time with an outdoor conversation set that enhances patio, backyard, or poolside areas. This installment of the series is an Outdoor Patio Furniture Set. Set Includes: One - Sojourn Rattan Outdoor Patio Armchair One - Sojourn Rattan Outdoor Patio Coffee Table Three - Sojourn Rattan Outdoor Patio Corners Two - Sojourn Rattan Outdoor Patio Armless Chairs