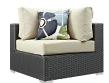

## Description

Outfit your patio with an imaginative Sojourn Outdoor Patio Furniture series. The Sojourn Patio Outdoor Collection offers a robust seating experience that easily rearranges according to usage. Outfitted with industry-leading Sunbrella fabric cushions, synthetic rattan weave, UV protection, powder-coated aluminum frame, immensely enjoy your outdoor time with an outdoor conversation set that enhances patio, backyard, or poolside areas. This installment of the series is an Outdoor Patio Furniture Set. Set Includes: One - Sojourn Rattan Outdoor Patio Armchair One - Sojourn Rattan Outdoor Patio Coffee Table Three - Sojourn Rattan Outdoor Patio Corners Two - Sojourn Rattan Outdoor Patio Armless Chairs