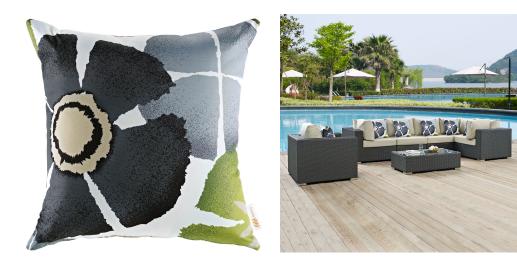

## Description

Outfit your patio with an imaginative Sojourn Outdoor Patio Furniture series. The Sojourn Patio Outdoor Collection offers a robust seating experience that easily rearranges according to usage. Outfitted with industry-leading Sunbrella fabric cushions, synthetic rattan weave, UV protection, powder-coated aluminum frame, immensely enjoy your outdoor time with an outdoor conversation set that enhances patio, backyard, or poolside areas. This installment of the series is an Outdoor Patio Furniture Set. Set Includes: One - Sojourn Rattan Outdoor Patio Armchair One - Sojourn Rattan Outdoor Patio Coffee Table Three - Sojourn Rattan Outdoor Patio Corners Two - Sojourn Rattan Outdoor Patio Armless Chairs