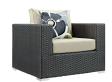

## Description

Outfit your patio with an imaginative Sojourn Outdoor Patio Furniture series. The Sojourn Patio Outdoor Collection offers a robust seating experience that easily rearranges according to usage. Outfitted with industry-leading Sunbrella fabric cushions, synthetic rattan weave, UV protection, powder-coated aluminum frame, immensely enjoy your outdoor time with an outdoor conversation set that enhances patio, backyard, or poolside areas. This installment of the series is an Outdoor Patio Furniture Set. Set Includes: One - Sojourn Rattan Outdoor Patio Armchair One - Sojourn Rattan Outdoor Patio Coffee Table Three - Sojourn Rattan Outdoor Patio Corners Two - Sojourn Rattan Outdoor Patio Armless Chairs