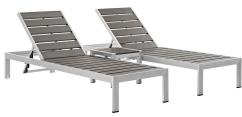

## Shore 3 Piece Outdoor Patio Aluminum Set

\$1,331.00

## Description

Maintain clean lines with the Shore Outdoor Patio Sun Lounger and Side Table Set. Strong and durable, relax as you choose from four available recline positions or sunbathe while lying flush. Made with an anodized brushed aluminum frame and tone-on-tone grays, Shore Patio Chaise Lounge and Side Table set is a breeze to assemble, comes with clear wheels for easy mobility on the top end, and non-marking black plastic foot caps under the bottom two support legs. Chic and minimalist, the Shore Outdoor Chaise Lounge and Side Table set is a piece built to last with the comfort and versatility youve been looking for in an outdoor sunbathing area. Set Includes: One – Shore Side Table Two – Shore Chaise