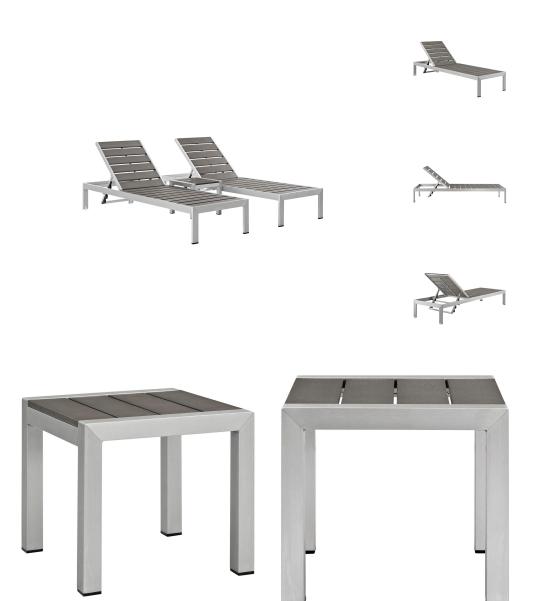

## Shore 3 Piece Outdoor Patio Aluminum Set

\$1,331.00

## Description

Maintain clean lines with the Shore Outdoor Patio Sun Lounger and Side Table Set. Strong and durable, relax as you choose from four available recline positions or sunbathe while lying flush. Made with an anodized brushed aluminum frame and tone-on-tone grays, Shore Patio Chaise Lounge and Side Table set is a breeze to assemble, comes with clear wheels for easy mobility on the top end, and non-marking black plastic foot caps under the bottom two support legs. Chic and minimalist, the Shore Outdoor Chaise Lounge and Side Table set is a piece built to last with the comfort and versatility youve been looking for in an outdoor sunbathing area. Set Includes: One – Shore Side Table Two – Shore Chaise

## **Additional Information**

| SKU        | SMODC13688                                                                                                                                                                                                                                                                                                             |
|------------|------------------------------------------------------------------------------------------------------------------------------------------------------------------------------------------------------------------------------------------------------------------------------------------------------------------------|
| Dimensions | Overall Chaise Dimensions: 76"L x 25"W x 12"H<br>Chair Height: 12 - 22"H Seat Height: 12"H<br>Backrest Height: 10"H Overall Side Table<br>Dimensions: 15.5"L x 15.5"W x 14"H Plastic Wood<br>Dimension: 12.5"L x 3.5"W x 1/2"H Aluminum<br>Tube: 1.5"L x 1"W x 1"H Overall Product<br>Dimensions: 76"L x 65.5"W x 14"H |