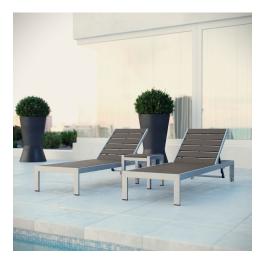

## Shore 3 Piece Outdoor Patio Aluminum Set

\$1,331.00

## Description

Maintain clean lines with the Shore Outdoor Patio Sun Lounger and Side Table Set. Strong and durable, relax as you choose from four available recline positions or sunbathe while lying flush. Made with an anodized brushed aluminum frame and tone-on-tone grays, Shore Patio Chaise Lounge and Side Table set is a breeze to assemble, comes with clear wheels for easy mobility on the top end, and non-marking black plastic foot caps under the bottom two support legs. Chic and minimalist, the Shore Outdoor Chaise Lounge and Side Table set is a piece built to last with the comfort and versatility youve been looking for in an outdoor sunbathing area. Set Includes: One – Shore Side Table Two – Shore Chaise