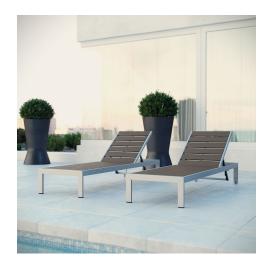

## **Shore Chaise Outdoor Patio Aluminum Set Of 2**

\$1,114.00

## Description

Maintain clean lines with the Shore Outdoor Patio Chaise Lounge Chair set. Strong and durable, relax as you choose from four available recline positions or sunbathe while lying flush. Made with an anodized brushed aluminum frame and tone-on-tone grays, Shore Outdoor Sun Lounger is a breeze to assemble, comes with clear wheels for easy mobility on the top end, and non-marking black plastic foot caps under the bottom two support legs. Chic and minimalist, the Shore Patio Chaise Lounge Chair is a piece built to last with the comfort and versatility youve been looking for in an outdoor lounger. Set Includes: Two - Shore Chaise