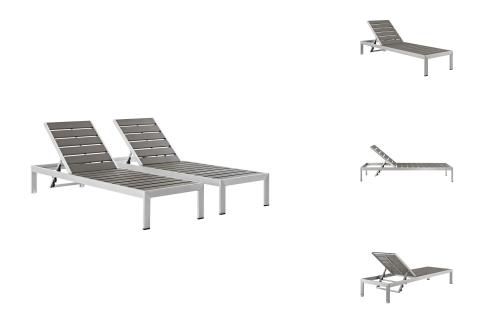

## **Shore Chaise Outdoor Patio Aluminum Set Of 2**

\$1,114.00

## Description

Maintain clean lines with the Shore Outdoor Patio Chaise Lounge Chair set. Strong and durable, relax as you choose from four available recline positions or sunbathe while lying flush. Made with an anodized brushed aluminum frame and tone-on-tone grays, Shore Outdoor Sun Lounger is a breeze to assemble, comes with clear wheels for easy mobility on the top end, and non-marking black plastic foot caps under the bottom two support legs. Chic and minimalist, the Shore Patio Chaise Lounge Chair is a piece built to last with the comfort and versatility youve been looking for in an outdoor lounger. Set Includes: Two - Shore Chaise

## **Additional Information**

| SKU        | SMODC13689                                                                                                                                                            |
|------------|-----------------------------------------------------------------------------------------------------------------------------------------------------------------------|
| Dimensions | Overall Product Dimensions: 76"L x 25"W x 12"H<br>Overall Chaise Dimensions: 76"L x 25"W x 12"H<br>Chair Height: 12 - 22"H Seat Height: 12"H<br>Backrest Height: 10"H |