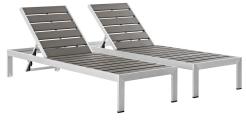

## **Shore Chaise Outdoor Patio Aluminum Set Of 2**

\$1,114.00

## Description

Maintain clean lines with the Shore Outdoor Patio Chaise Lounge Chair set. Strong and durable, relax as you choose from four available recline positions or sunbathe while lying flush. Made with an anodized brushed aluminum frame and tone-on-tone grays, Shore Outdoor Sun Lounger is a breeze to assemble, comes with clear wheels for easy mobility on the top end, and non-marking black plastic foot caps under the bottom two support legs. Chic and minimalist, the Shore Patio Chaise Lounge Chair is a piece built to last with the comfort and versatility youve been looking for in an outdoor lounger. Set Includes: Two - Shore Chaise