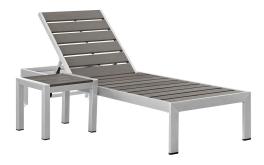

## **Shore 2 Piece Outdoor Patio Aluminum Set**

\$774.00

## Description

Maintain clean lines with the Shore Outdoor Patio Sun Lounger and Side Table Set. Strong and durable, relax as you choose from four available recline positions or sunbathe while lying flush. Made with an anodized brushed aluminum frame and tone-on-tone grays, Shore Patio Chaise Lounge and Side Table set is a breeze to assemble, comes with clear wheels for easy mobility on the top end, and non-marking black plastic foot caps under the bottom two support legs. Chic and minimalist, the Shore Outdoor Chaise Lounge and Side Table set is a piece built to last with the comfort and versatility youve been looking for in an outdoor sunbathing area. Set Includes: One - Shore Chaise One - Shore Side Table

## **Additional Information**

| SKU        | SMODC13687                                                                                                                                                                                                                                                                                                             |
|------------|------------------------------------------------------------------------------------------------------------------------------------------------------------------------------------------------------------------------------------------------------------------------------------------------------------------------|
| Dimensions | Overall Chaise Dimensions: 76"L x 25"W x 12"H<br>Chair Height: 12 - 22"H Seat Height: 12"H<br>Backrest Height: 10"H Overall Side Table<br>Dimensions: 15.5"L x 15.5"W x 14"H Plastic Wood<br>Dimension: 12.5"L x 3.5"W x 1/2"H Aluminum<br>Tube: 1.5"L x 1"W x 1"H Overall Product<br>Dimensions: 76"L x 40.5"W x 14"H |