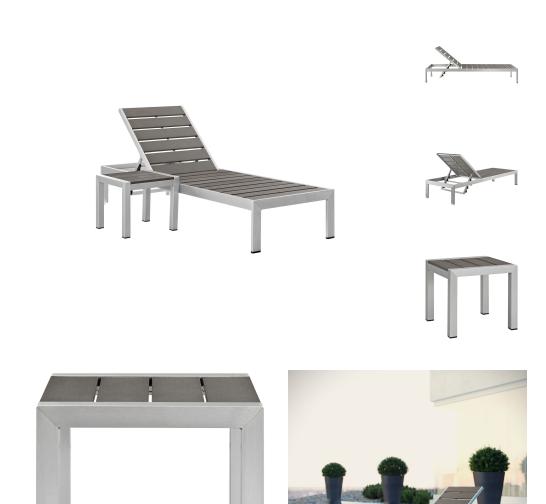

## **Shore 2 Piece Outdoor Patio Aluminum Set**

\$774.00

## Description

Maintain clean lines with the Shore Outdoor Patio Sun Lounger and Side Table Set. Strong and durable, relax as you choose from four available recline positions or sunbathe while lying flush. Made with an anodized brushed aluminum frame and tone-on-tone grays, Shore Patio Chaise Lounge and Side Table set is a breeze to assemble, comes with clear wheels for easy mobility on the top end, and non-marking black plastic foot caps under the bottom two support legs. Chic and minimalist, the Shore Outdoor Chaise Lounge and Side Table set is a piece built to last with the comfort and versatility youve been looking for in an outdoor sunbathing area. Set Includes: One - Shore Chaise One - Shore Side Table

## **Additional Information**

| SKU        | SMODC13687                                                                                                                                                                                                                                                                                                             |
|------------|------------------------------------------------------------------------------------------------------------------------------------------------------------------------------------------------------------------------------------------------------------------------------------------------------------------------|
| Dimensions | Overall Chaise Dimensions: 76"L x 25"W x 12"H<br>Chair Height: 12 - 22"H Seat Height: 12"H<br>Backrest Height: 10"H Overall Side Table<br>Dimensions: 15.5"L x 15.5"W x 14"H Plastic Wood<br>Dimension: 12.5"L x 3.5"W x 1/2"H Aluminum<br>Tube: 1.5"L x 1"W x 1"H Overall Product<br>Dimensions: 76"L x 40.5"W x 14"H |