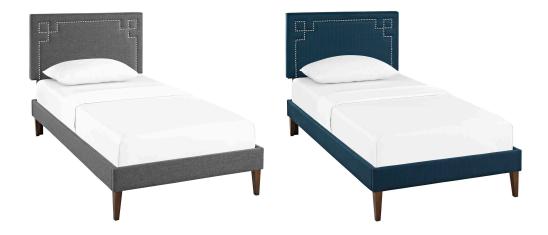

## Ruthie Twin Fabric Platform Bed With Squared Tapered Legs \$393.00

## Description

Accelerate your bedroom decor with the Ruthie Platform Bed. Made with a solid wood frame upholstered in polyester fabric, Ruthie features tapered wood legs, plastic foot glides, stylish headboard, and ten sturdy wood slats with a centered supporting bar and two support legs for enhanced stability. Due to the wooden slat support system, the use of a box spring is unnecessary. Ruthie supports memory foam mattresses such as our Aveline series. Perfect for mid-century modern, minimalist and contemporary bedrooms. Mattress not included. Assembly Required. Set Includes: One – Josie Twin Headboard One – Tessie Twin Bed Frame with Squared Tapered Legs