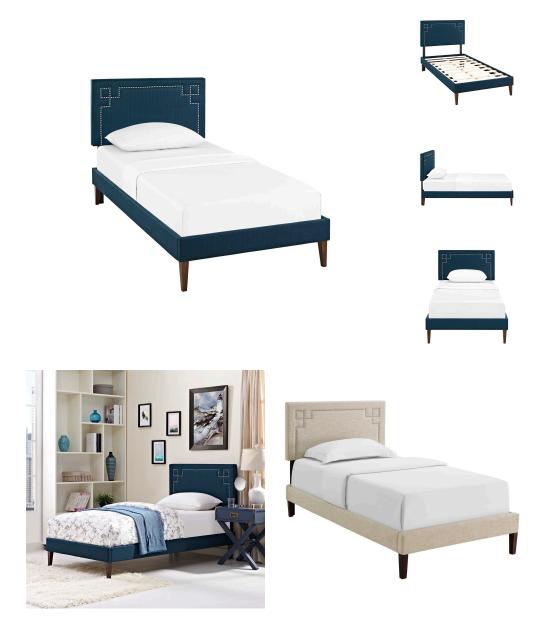

## Ruthie Twin Fabric Platform Bed With Squared Tapered Legs \$393.00

## Description

Accelerate your bedroom decor with the Ruthie Platform Bed. Made with a solid wood frame upholstered in polyester fabric, Ruthie features tapered wood legs, plastic foot glides, stylish headboard, and ten sturdy wood slats with a centered supporting bar and two support legs for enhanced stability. Due to the wooden slat support system, the use of a box spring is unnecessary. Ruthie supports memory foam mattresses such as our Aveline series. Perfect for mid-century modern, minimalist and contemporary bedrooms. Mattress not included. Assembly Required. Set Includes: One – Josie Twin Headboard One – Tessie Twin Bed Frame with Squared Tapered Legs

## **Additional Information**

| SKU        | SMODC17513                                                                                                                                                          |
|------------|---------------------------------------------------------------------------------------------------------------------------------------------------------------------|
| Dimensions | Overall Product Dimensions: 78.5"L x 42.5"W x<br>47.5"H Bed Dimensions: 76"L x 40"W Leg<br>Dimensions: 6.5"H Overall Headboard<br>Dimensions: 3"L x 42.5"W x 47.5"H |