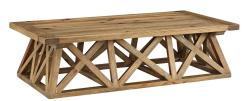

## **Camp Wood Coffee Table**

\$0.00

## Description

Settle down with the rustic Camp Coffee Table. Tell stories and share memories with a compelling farmhouse design for your modern homestead. Designed with X-braces, and made out of clear lacquered pine wood, Camp is a prominent centerpiece for your living room that anchors your space while accentuating your decor. Set Includes: One - Camp Coffee Table