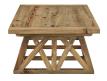

## Description

Settle down with the rustic Camp Coffee Table. Tell stories and share memories with a compelling farmhouse design for your modern homestead. Designed with X-braces, and made out of clear lacquered pine wood, Camp is a prominent centerpiece for your living room that anchors your space while accentuating your decor. Set Includes: One - Camp Coffee Table