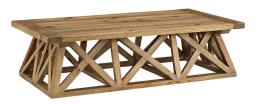

## Description

Settle down with the rustic Camp Coffee Table. Tell stories and share memories with a compelling farmhouse design for your modern homestead. Designed with X-braces, and made out of clear lacquered pine wood, Camp is a prominent centerpiece for your living room that anchors your space while accentuating your decor. Set Includes: One - Camp Coffee Table