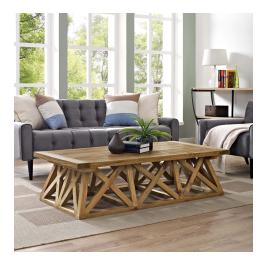

## **Camp Wood Coffee Table**

\$0.00

## Description

Settle down with the rustic Camp Coffee Table. Tell stories and share memories with a compelling farmhouse design for your modern homestead. Designed with X-braces, and made out of clear lacquered pine wood, Camp is a prominent centerpiece for your living room that anchors your space while accentuating your decor. Set Includes: One - Camp Coffee Table