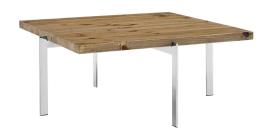

## **Diverge Wood Coffee Table**

\$0.00

## Description

Indulge aesthetics with the Diverge Wood Coffee Table. Tailored with rustic charm and modern whimsy, Diverse features a clear lacquered pine wood top positioned on a polished stainless steel base. Complete with non-marking foot pads, Diverge imbues a rustic charm while moving modern living room decor ever forward. Set Includes: One - Diverge Coffee Table

## **Additional Information**

| SKU        | SMODC14001                                                                                                                  |
|------------|-----------------------------------------------------------------------------------------------------------------------------|
| Dimensions | Overall Product Dimensions: 39"L x 39"W x 16"H<br>Table Top Dimension: 36"L x 36"W x 2.5"H Leg<br>Dimensions: 1.5"L x 0.5"W |