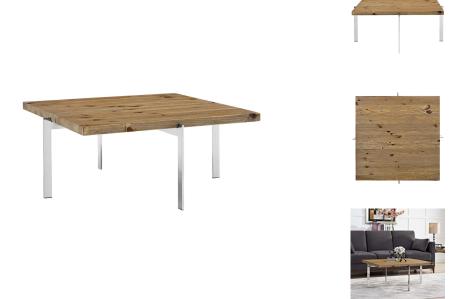

## **Diverge Wood Coffee Table**

\$0.00

## Description

Indulge aesthetics with the Diverge Wood Coffee Table. Tailored with rustic charm and modern whimsy, Diverse features a clear lacquered pine wood top positioned on a polished stainless steel base. Complete with non-marking foot pads, Diverge imbues a rustic charm while moving modern living room decor ever forward. Set Includes: One - Diverge Coffee Table

## **Additional Information**

| SKU        | SMODC14001                                                                                                                  |
|------------|-----------------------------------------------------------------------------------------------------------------------------|
| Dimensions | Overall Product Dimensions: 39"L x 39"W x 16"H<br>Table Top Dimension: 36"L x 36"W x 2.5"H Leg<br>Dimensions: 1.5"L x 0.5"W |