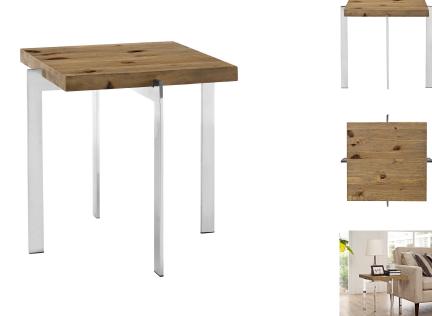

## **Diverge Wood Side Table**

\$0.00

## Description

Indulge aesthetics with the Diverge Side Table. Tailored with rustic charm and modern whimsy, Diverse features a clear lacquered pine wood top positioned on a polished stainless steel base. Complete with non-marking foot pads, Diverge imbues a rustic charm while moving modern living room decor ever forward. Set Includes: One - Diverge Side Table

## **Additional Information**

| SKU        | SMODC14000                                                                                                                    |
|------------|-------------------------------------------------------------------------------------------------------------------------------|
| Dimensions | Overall Product Dimensions: 21.5"L x 21.5"W x 20"H Table Top Dimension: 18.5"L x 18.5"W x 1.5"H Leg Dimensions: 1.5"L x 0.5"W |