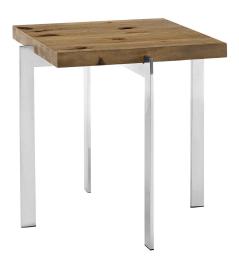

## **Diverge Wood Side Table**

\$0.00

## Description

Indulge aesthetics with the Diverge Side Table. Tailored with rustic charm and modern whimsy, Diverse features a clear lacquered pine wood top positioned on a polished stainless steel base. Complete with non-marking foot pads, Diverge imbues a rustic charm while moving modern living room decor ever forward. Set Includes: One - Diverge Side Table

## **Additional Information**

| SKU        | SMODC14000                                                                                                                    |
|------------|-------------------------------------------------------------------------------------------------------------------------------|
| Dimensions | Overall Product Dimensions: 21.5"L x 21.5"W x 20"H Table Top Dimension: 18.5"L x 18.5"W x 1.5"H Leg Dimensions: 1.5"L x 0.5"W |