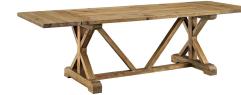

## Description

Celebrate a bountiful harvest with the Den Extendable Wood Dining Table. Adorn your table with the finest game and freshly baked delicacies with this clear lacquered solid pine wood dining table with removable end leaves. Complete with seating for ten when leaves are attached (six when not), Den is smooth to the touch with an X-base, stretcher, and extra support beams. Host most magnificent meals with a rustic farmhouse dining table fit for a duke and duchess. Set Includes: One – Den Dining Table