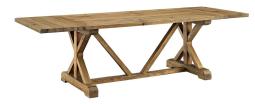

## Description

Celebrate a bountiful harvest with the Den Extendable Wood Dining Table. Adorn your table with the finest game and freshly baked delicacies with this clear lacquered solid pine wood dining table with removable end leaves. Complete with seating for ten when leaves are attached (six when not), Den is smooth to the touch with an X-base, stretcher, and extra support beams. Host most magnificent meals with a rustic farmhouse dining table fit for a duke and duchess. Set Includes: One – Den Dining Table

Additional Information

SKU

SMODC14007

Dimensions

Overall Product Dimensions: 36"L x 102.5"W x 30"H Table Top Dimension: 36"L x 73 - 102.5"W x 1.5"H Base Dimension: 32"L x 61"W x 28.5"H Side Panel: 15"W