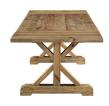

## Description

Celebrate a bountiful harvest with the Den Extendable Wood Dining Table. Adorn your table with the finest game and freshly baked delicacies with this clear lacquered solid pine wood dining table with removable end leaves. Complete with seating for ten when leaves are attached (six when not), Den is smooth to the touch with an X-base, stretcher, and extra support beams. Host most magnificent meals with a rustic farmhouse dining table fit for a duke and duchess. Set Includes: One – Den Dining Table