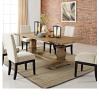

## **Rise Extendable Wood Dining Table**

\$2,465.00

## Description

Dine right with the Rise Table. Made of clear lacquered solid pine wood, Rise features removable end leaves with a trestle base and stretcher added for support. Featuring seating for ten when leaves are attached (six when not), Rise is a sturdy solid wood dining table perfect for finishing off that rustic farmhouse aesthetic filled with old-fashioned dinnerware, ornate candle holders, and plentiful cuisine. Set Includes: One - Rise Dining Table