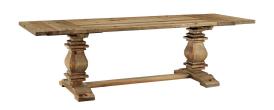

## **Rise Extendable Wood Dining Table**

\$2,465.00

## Description

Dine right with the Rise Table. Made of clear lacquered solid pine wood, Rise features removable end leaves with a trestle base and stretcher added for support. Featuring seating for ten when leaves are attached (six when not), Rise is a sturdy solid wood dining table perfect for finishing off that rustic farmhouse aesthetic filled with old-fashioned dinnerware, ornate candle holders, and plentiful cuisine. Set Includes: One - Rise Dining Table

## **Additional Information**

| SKU        | SMODC14006                                                                                                                                                                                                      |
|------------|-----------------------------------------------------------------------------------------------------------------------------------------------------------------------------------------------------------------|
| Dimensions | Overall Product Dimensions: 36"L x 103"W x 30"H<br>Table Top Dimension (With Leaves): 36"L x<br>103"W x 1.5"H Base Dimension: 32"L x 61"W x<br>28.5"H Side Panel: 15"W Table Top Dimension<br>(No Leaves): 73"W |