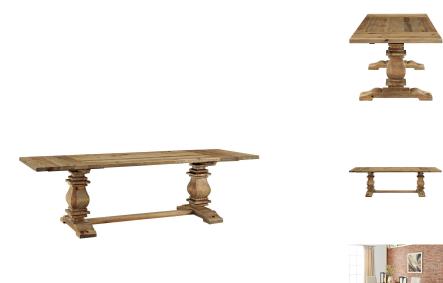

## **Rise Extendable Wood Dining Table**

\$2,465.00

## Description

Dine right with the Rise Table. Made of clear lacquered solid pine wood, Rise features removable end leaves with a trestle base and stretcher added for support. Featuring seating for ten when leaves are attached (six when not), Rise is a sturdy solid wood dining table perfect for finishing off that rustic farmhouse aesthetic filled with old-fashioned dinnerware, ornate candle holders, and plentiful cuisine. Set Includes: One - Rise Dining Table

## **Additional Information**

| SKU        | SMODC14006                                                                                                                                                                                                      |
|------------|-----------------------------------------------------------------------------------------------------------------------------------------------------------------------------------------------------------------|
| Dimensions | Overall Product Dimensions: 36"L x 103"W x 30"H<br>Table Top Dimension (With Leaves): 36"L x<br>103"W x 1.5"H Base Dimension: 32"L x 61"W x<br>28.5"H Side Panel: 15"W Table Top Dimension<br>(No Leaves): 73"W |