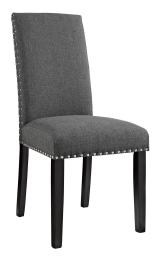

## **Parcel Dining Fabric Side Chair**

\$161.00

## Description

Wrap up moments of quality seating with the Parcel dining chair. Finely upholstered in polyester with a nail-head trim, Parcel delivers a concise offering that enhances the dining experience in a subtle and unassuming way. Padded with dense foam and solid stained wood legs, Parcel also comes fully assembled. Set Includes: One - Parcel Dining Side Chair

## **Additional Information**

| SKU        | SMODC11514                                                                                                                                                                                          |
|------------|-----------------------------------------------------------------------------------------------------------------------------------------------------------------------------------------------------|
| Dimensions | Overall Product Dimensions: 24"L x 19"W x 39"H<br>Seat Dimensions: 17"L x 19"W x 19.5"H Backrest<br>Dimensions: 3"L x 15.5"W x 18"H Cushion Height:<br>5.5"H Leg Dimensions: 1.5"L x 1.5"W x 14.5"H |