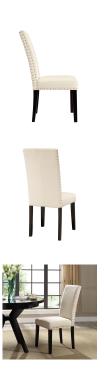

## **Parcel Dining Fabric Side Chair**

\$161.00

## Description

Wrap up moments of quality seating with the Parcel dining chair. Finely upholstered in polyester with a nail-head trim, Parcel delivers a concise offering that enhances the dining experience in a subtle and unassuming way. Padded with dense foam and solid stained wood legs, Parcel also comes fully assembled. Set Includes: One - Parcel Dining Side Chair