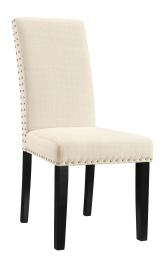

## **Parcel Dining Fabric Side Chair**

\$161.00

## Description

Wrap up moments of quality seating with the Parcel dining chair. Finely upholstered in polyester with a nail-head trim, Parcel delivers a concise offering that enhances the dining experience in a subtle and unassuming way. Padded with dense foam and solid stained wood legs, Parcel also comes fully assembled. Set Includes: One - Parcel Dining Side Chair

## **Additional Information**

| SKU        | SMODC11514                                                                                                                                                                                          |
|------------|-----------------------------------------------------------------------------------------------------------------------------------------------------------------------------------------------------|
| Dimensions | Overall Product Dimensions: 24"L x 19"W x 39"H<br>Seat Dimensions: 17"L x 19"W x 19.5"H Backrest<br>Dimensions: 3"L x 15.5"W x 18"H Cushion Height:<br>5.5"H Leg Dimensions: 1.5"L x 1.5"W x 14.5"H |