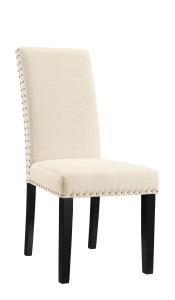

## **Parcel Dining Fabric Side Chair**

\$161.00

## Description

Wrap up moments of quality seating with the Parcel dining chair. Finely upholstered in polyester with a nail-head trim, Parcel delivers a concise offering that enhances the dining experience in a subtle and unassuming way. Padded with dense foam and solid stained wood legs, Parcel also comes fully assembled. Set Includes: One - Parcel Dining Side Chair