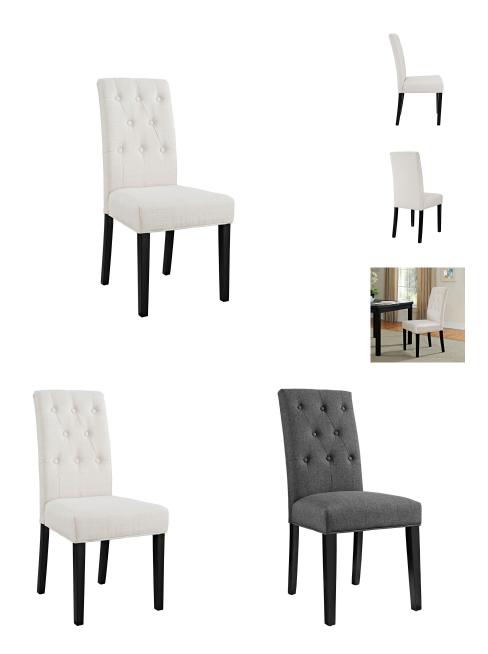

## **Confer Dining Fabric Side Chair**

\$148.00

## Description

Endow your dining room with something delightful. The Confer modern dining chair combines dense foam with fine polyester upholstery for a singular piece of elegance. Fashioned with eight tufted buttons and supported by stained hardwood legs, Confer is a richly designed piece that blankets your dining experience in a layer of magnificence. Set Includes: One - Confer Dining Side Chair