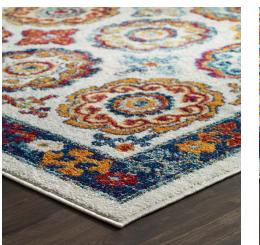

## Description

Make a sophisticated statement with the Odile Distressed Vintage Floral Moroccan Trellis Area Rug from the Entourage Collection. Patterned with an elegant floral medallion design, Odile is a durable machine-woven frise polypropylene rug. Complete with a gripping rubber bottom, Odile enhances traditional and contemporary modern decors while outlasting everyday use. Featuring a distressed Moroccan trellis design with a low pile weave, the area rug is a perfect addition to the living room, bedroom, entryway, kitchen, dining room or family room. Odile is a family-friendly stain resistant rug with easy maintenance. Vacuum regularly and spot clean with diluted soap or detergent as needed. Create a comfortable play area for kids and pets while protecting your floor from spills and heavy furniture with this carefree decor update for high traffic areas of your home. Set Includes: One – Entourage Odile Transitional Distressed Vintage Floral Moroccan Trellis 5x8 Area Rug Additional Information