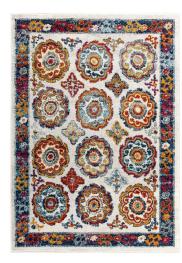

## Entourage Odile Distressed Floral Moroccan Trellis 5X8 Area Rug

\$127.00

HONORMILL

## Description

Make a sophisticated statement with the Odile Distressed Vintage Floral Moroccan Trellis Area Rug from the Entourage Collection. Patterned with an elegant floral medallion design, Odile is a durable machine-woven frise polypropylene rug. Complete with a gripping rubber bottom, Odile enhances traditional and contemporary modern decors while outlasting everyday use. Featuring a distressed Moroccan trellis design with a low pile weave, the area rug is a perfect addition to the living room, bedroom, entryway, kitchen, dining room or family room. Odile is a family-friendly stain resistant rug with easy maintenance. Vacuum regularly and spot clean with diluted soap or detergent as needed. Create a comfortable play area for kids and pets while protecting your floor from spills and heavy furniture with this carefree decor update for high traffic areas of your home. Set Includes: One – Entourage Odile Transitional Distressed Vintage Floral Moroccan Trellis 5x8 Area Rug Additional Information