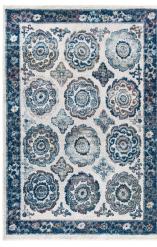

## Entourage Odile Distressed Floral Moroccan Trellis 5X8 Area Rug

\$127.00

HONORMILL

## Description

Make a sophisticated statement with the Odile Distressed Vintage Floral Moroccan Trellis Area Rug from the Entourage Collection. Patterned with an elegant floral medallion design, Odile is a durable machine-woven frise polypropylene rug. Complete with a gripping rubber bottom, Odile enhances traditional and contemporary modern decors while outlasting everyday use. Featuring a distressed Moroccan trellis design with a low pile weave, the area rug is a perfect addition to the living room, bedroom, entryway, kitchen, dining room or family room. Odile is a family-friendly stain resistant rug with easy maintenance. Vacuum regularly and spot clean with diluted soap or detergent as needed. Create a comfortable play area for kids and pets while protecting your floor from spills and heavy furniture with this carefree decor update for high traffic areas of your home. Set Includes: One – Entourage Odile Transitional Distressed Vintage Floral Moroccan Trellis 5x8 Area Rug Additional Information