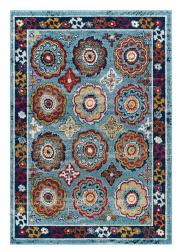

## Entourage Odile Distressed Floral Moroccan Trellis 5X8 Area Rug

\$127.00

HONORMILL

## Description

Make a sophisticated statement with the Odile Distressed Vintage Floral Moroccan Trellis Area Rug from the Entourage Collection. Patterned with an elegant floral medallion design, Odile is a durable machine-woven frise polypropylene rug. Complete with a gripping rubber bottom, Odile enhances traditional and contemporary modern decors while outlasting everyday use. Featuring a distressed Moroccan trellis design with a low pile weave, the area rug is a perfect addition to the living room, bedroom, entryway, kitchen, dining room or family room. Odile is a family-friendly stain resistant rug with easy maintenance. Vacuum regularly and spot clean with diluted soap or detergent as needed. Create a comfortable play area for kids and pets while protecting your floor from spills and heavy furniture with this carefree decor update for high traffic areas of your home. Set Includes: One – Entourage Odile Transitional Distressed Vintage Floral Moroccan Trellis 5x8 Area Rug Additional Information