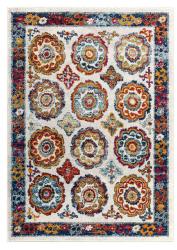

## Entourage Odile Distressed Floral Moroccan Trellis 5X8 Area Rug

\$127.00

HONORMILL

## Description

Make a sophisticated statement with the Odile Distressed Vintage Floral Moroccan Trellis Area Rug from the Entourage Collection. Patterned with an elegant floral medallion design, Odile is a durable machine-woven frise polypropylene rug. Complete with a gripping rubber bottom, Odile enhances traditional and contemporary modern decors while outlasting everyday use. Featuring a distressed Moroccan trellis design with a low pile weave, the area rug is a perfect addition to the living room, bedroom, entryway, kitchen, dining room or family room. Odile is a family-friendly stain resistant rug with easy maintenance. Vacuum regularly and spot clean with diluted soap or detergent as needed. Create a comfortable play area for kids and pets while protecting your floor from spills and heavy furniture with this carefree decor update for high traffic areas of your home. Set Includes: One – Entourage Odile Transitional Distressed Vintage Floral Moroccan Trellis 5x8 Area Rug Additional Information