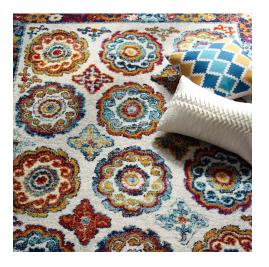

## Description

Make a sophisticated statement with the Odile Distressed Vintage Floral Moroccan Trellis Area Rug from the Entourage Collection. Patterned with an elegant floral medallion design, Odile is a durable machine-woven frise polypropylene rug. Complete with a gripping rubber bottom, Odile enhances traditional and contemporary modern decors while outlasting everyday use. Featuring a distressed Moroccan trellis design with a low pile weave, the area rug is a perfect addition to the living room, bedroom, entryway, kitchen, dining room or family room. Odile is a family-friendly stain resistant rug with easy maintenance. Vacuum regularly and spot clean with diluted soap or detergent as needed. Create a comfortable play area for kids and pets while protecting your floor from spills and heavy furniture with this carefree decor update for high traffic areas of your home. Set Includes: One – Entourage Odile Transitional Distressed Vintage Floral Moroccan Trellis 5x8 Area Rug Additional Information