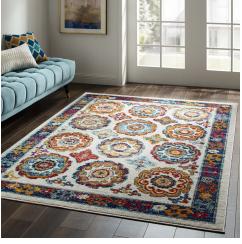

## Description

Make a sophisticated statement with the Odile Distressed Vintage Floral Moroccan Trellis Area Rug from the Entourage Collection. Patterned with an elegant floral medallion design, Odile is a durable machine-woven frise polypropylene rug. Complete with a gripping rubber bottom, Odile enhances traditional and contemporary modern decors while outlasting everyday use. Featuring a distressed Moroccan trellis design with a low pile weave, the area rug is a perfect addition to the living room, bedroom, entryway, kitchen, dining room or family room. Odile is a family-friendly stain resistant rug with easy maintenance. Vacuum regularly and spot clean with diluted soap or detergent as needed. Create a comfortable play area for kids and pets while protecting your floor from spills and heavy furniture with this carefree decor update for high traffic areas of your home. Set Includes: One – Entourage Odile Transitional Distressed Vintage Floral Moroccan Trellis 5x8 Area Rug Additional Information