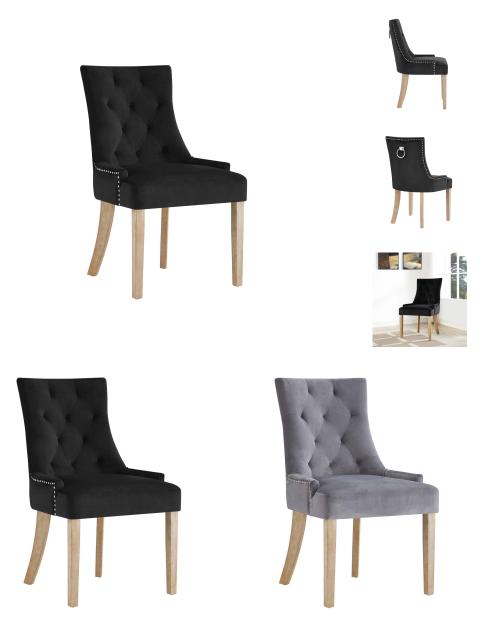

## Pose Performance Velvet Dining Chair \$278.00

## Description

Update your dining room decor with Pose Performance Velvet Dining Chair. Designed with a charming modern farmhouse aesthetic, Pose features elegant tufting, exquisite nailhead trim, padded seat and back with soft, stain-resistant performance velvet upholstery, and a decorative metal ring on the chair back for a delightful finishing touch. Supported by solid natural wood legs with flared back legs and non-marking foot caps, Pose is a distinctive dining chair perfect for the modern home. Set Includes: One – Pose Dining Chair

## **Additional Information**

| SKU        | SMODC13840                                                                                                                                              |
|------------|---------------------------------------------------------------------------------------------------------------------------------------------------------|
| Dimensions | Overall Product Dimensions: 24.5"L x 21.5"W x<br>36"H Seat Dimensions: 17"L x 21.5"W x 19"H<br>Backrest Dimensions: 18"W x 17"H Armrest<br>Height: 20"H |