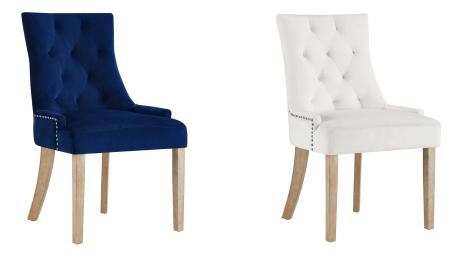

## Pose Performance Velvet Dining Chair \$278.00

## Description

Update your dining room decor with Pose Performance Velvet Dining Chair. Designed with a charming modern farmhouse aesthetic, Pose features elegant tufting, exquisite nailhead trim, padded seat and back with soft, stain-resistant performance velvet upholstery, and a decorative metal ring on the chair back for a delightful finishing touch. Supported by solid natural wood legs with flared back legs and non-marking foot caps, Pose is a distinctive dining chair perfect for the modern home. Set Includes: One – Pose Dining Chair