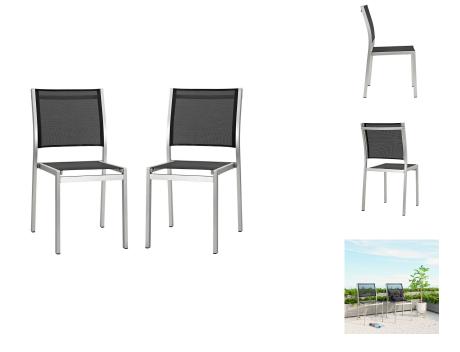

## **Shore Side Chair Outdoor Patio Aluminum Set Of 2**

\$373.00

## Description

Enjoy your patio or backyard leisure time with the strong and durable Shore Outdoor Patio Dining Side Chair in Mesh. Made with an anodized brushed aluminum frame and breathable Textilene mesh, Shore Patio Accent Chair is a breeze to assemble and comes with non-marking black plastic foot caps under the legs. Chic and minimalist, the Shore Outdoor Dining Chair complements your casual gatherings with a look and functionality that you can rely on. Set Includes: Two - Shore Side Chair

## **Additional Information**

| SKU        | SMODC13846                                                                                                                                                                                                        |
|------------|-------------------------------------------------------------------------------------------------------------------------------------------------------------------------------------------------------------------|
| Dimensions | Overall Dining Side Chair Dimensions: 18"L x 15.5"W x 35"H Seat Dimensions: 15.5"L x 15.5"W x 20"H Backrest Dimensions: 18"W x 14.5"H Base Dimensions: 20"L x 15"W Overall Product Dimensions: 18"L x 31"W x 35"H |