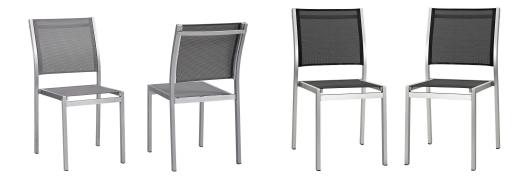

## **Shore Side Chair Outdoor Patio Aluminum Set Of 2**

\$373.00

## Description

Enjoy your patio or backyard leisure time with the strong and durable Shore Outdoor Patio Dining Side Chair in Mesh. Made with an anodized brushed aluminum frame and breathable Textilene mesh, Shore Patio Accent Chair is a breeze to assemble and comes with non-marking black plastic foot caps under the legs. Chic and minimalist, the Shore Outdoor Dining Chair complements your casual gatherings with a look and functionality that you can rely on. Set Includes: Two - Shore Side Chair

## **Additional Information**

| SKU        | SMODC13846                                                                                                                                                                                                        |
|------------|-------------------------------------------------------------------------------------------------------------------------------------------------------------------------------------------------------------------|
| Dimensions | Overall Dining Side Chair Dimensions: 18"L x 15.5"W x 35"H Seat Dimensions: 15.5"L x 15.5"W x 20"H Backrest Dimensions: 18"W x 14.5"H Base Dimensions: 20"L x 15"W Overall Product Dimensions: 18"L x 31"W x 35"H |