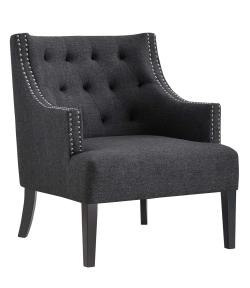

## **Regard Wood Armchair**

\$497.00

## Description

Transform your decor with the Regard Leisure Armchair. Decoratively fashioned with polished nailhead trim and fine tufting, Regard comes generously padded with richly textured polyester upholstery and spacious seat design. Supported by tapered black wood legs with flared back legs and non-marking foot caps, enjoy reading with a cup of tea or coffee while gracefully complementing your living or lounge room decor. Set Includes: One – Regard Armchair

Additional Information

SKU

SMODC13844

Dimensions

Overall Product Dimensions: 30"L x 33"W x 35"H Seat Dimensions: 22"L x 18"H Armrest Height: 23.5"H Backrest Dimensions: 28.5"L x 4.5"W x 17.5"H Cushion Thichkness: 8"H