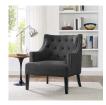

## Description

Transform your decor with the Regard Leisure Armchair. Decoratively fashioned with polished nailhead trim and fine tufting, Regard comes generously padded with richly textured polyester upholstery and spacious seat design. Supported by tapered black wood legs with flared back legs and non-marking foot caps, enjoy reading with a cup of tea or coffee while gracefully complementing your living or lounge room decor. Set Includes: One – Regard Armchair

Additional Information

SKU

SMODC13844

Dimensions

Overall Product Dimensions: 30"L x 33"W x 35"H Seat Dimensions: 22"L x 18"H Armrest Height: 23.5"H Backrest Dimensions: 28.5"L x 4.5"W x 17.5"H Cushion Thichkness: 8"H