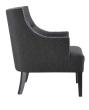

## Description

Transform your decor with the Regard Leisure Armchair. Decoratively fashioned with polished nailhead trim and fine tufting, Regard comes generously padded with richly textured polyester upholstery and spacious seat design. Supported by tapered black wood legs with flared back legs and non-marking foot caps, enjoy reading with a cup of tea or coffee while gracefully complementing your living or lounge room decor. Set Includes: One – Regard Armchair

Additional Information

SKU

SMODC13844

Dimensions

Overall Product Dimensions: 30"L x 33"W x 35"H Seat Dimensions: 22"L x 18"H Armrest Height: 23.5"H Backrest Dimensions: 28.5"L x 4.5"W x 17.5"H Cushion Thichkness: 8"H