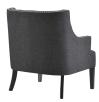

## Description

Transform your decor with the Regard Leisure Armchair. Decoratively fashioned with polished nailhead trim and fine tufting, Regard comes generously padded with richly textured polyester upholstery and spacious seat design. Supported by tapered black wood legs with flared back legs and non-marking foot caps, enjoy reading with a cup of tea or coffee while gracefully complementing your living or lounge room decor. Set Includes: One – Regard Armchair

Additional Information

SKU

SMODC13844

Dimensions

Overall Product Dimensions: 30"L x 33"W x 35"H Seat Dimensions: 22"L x 18"H Armrest Height: 23.5"H Backrest Dimensions: 28.5"L x 4.5"W x 17.5"H Cushion Thichkness: 8"H