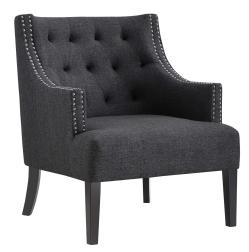

## **Regard Wood Armchair**

\$497.00

## Description

Transform your decor with the Regard Leisure Armchair. Decoratively fashioned with polished nailhead trim and fine tufting, Regard comes generously padded with richly textured polyester upholstery and spacious seat design. Supported by tapered black wood legs with flared back legs and non-marking foot caps, enjoy reading with a cup of tea or coffee while gracefully complementing your living or lounge room decor. Set Includes: One – Regard Armchair

Additional Information

SKU

SMODC13844

Dimensions

Overall Product Dimensions: 30"L x 33"W x 35"H Seat Dimensions: 22"L x 18"H Armrest Height: 23.5"H Backrest Dimensions: 28.5"L x 4.5"W x 17.5"H Cushion Thichkness: 8"H