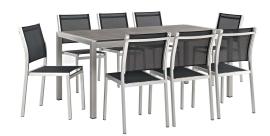

## Shore 9 Piece Outdoor Patio Aluminum Dining Set

\$2,422.00

## Description

Enjoy your patio or backyard leisure time with the strong and durable Shore Outdoor Patio Dining Furniture Set. Made with an anodized brushed aluminum frame and non-marking black plastic foot caps, Shore Outdoor Dining set features tone-on-tone grays with wood accents on the paneling for a chic and minimalist look. The Shore Patio Dining collection complements your casual gatherings with a look and functionality that you can rely on. Set Includes: Eight – Shore Dining Side Chair One – Shore Dining Table

## **Additional Information**

| SKU        | SMODC13845                                                                                                                                                                                                                                                                                                                                                                                                            |
|------------|-----------------------------------------------------------------------------------------------------------------------------------------------------------------------------------------------------------------------------------------------------------------------------------------------------------------------------------------------------------------------------------------------------------------------|
| Dimensions | Overall Dining Table Dimensions: 71"L x 35.5"W x<br>30"H Underside of the Table: 28"H Thickness of<br>Table Top: 1/2 - 2.5"H Base Dimensions: 71"L x<br>35.5"W Legs Width: 35.5"W Overall Dining Side<br>Chair Dimensions: 18"L x 15.5"W x 35"H Seat<br>Dimensions: 15.5"L x 15.5"W x 20"H Backrest<br>Dimensions: 18"W x 14.5"H Base Dimensions:<br>20"L x 15"W Overall Product Dimensions: 107"L x<br>71.5"W x 35"H |