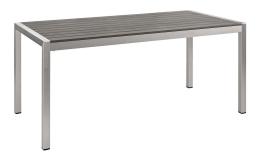

## Description

Enjoy your patio or backyard leisure time with the strong and durable Shore Outdoor Patio Dining Furniture Set. Made with an anodized brushed aluminum frame and non-marking black plastic foot caps, Shore Outdoor Dining set features tone-on-tone grays with wood accents on the paneling for a chic and minimalist look. The Shore Patio Dining collection complements your casual gatherings with a look and functionality that you can rely on. Set Includes: Eight – Shore Dining Side Chair One – Shore Dining Table

## **Additional Information**

| SKU        | SMODC13845                                                                                                                                                                                                                                                                                                                                                                                                            |
|------------|-----------------------------------------------------------------------------------------------------------------------------------------------------------------------------------------------------------------------------------------------------------------------------------------------------------------------------------------------------------------------------------------------------------------------|
| Dimensions | Overall Dining Table Dimensions: 71"L x 35.5"W x<br>30"H Underside of the Table: 28"H Thickness of<br>Table Top: 1/2 - 2.5"H Base Dimensions: 71"L x<br>35.5"W Legs Width: 35.5"W Overall Dining Side<br>Chair Dimensions: 18"L x 15.5"W x 35"H Seat<br>Dimensions: 15.5"L x 15.5"W x 20"H Backrest<br>Dimensions: 18"W x 14.5"H Base Dimensions:<br>20"L x 15"W Overall Product Dimensions: 107"L x<br>71.5"W x 35"H |