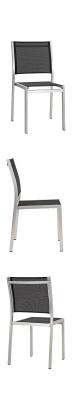

## Description

Enjoy your patio or backyard leisure time with the strong and durable Shore Outdoor Patio Dining Furniture Set. Made with an anodized brushed aluminum frame and non-marking black plastic foot caps, Shore Outdoor Dining set features tone-on-tone grays with wood accents on the paneling for a chic and minimalist look. The Shore Patio Dining collection complements your casual gatherings with a look and functionality that you can rely on. Set Includes: Eight – Shore Dining Side Chair One – Shore Dining Table

## **Additional Information**

| SKU        | SMODC13845                                                                                                                                                                                                                                                                                                                                                                                                            |
|------------|-----------------------------------------------------------------------------------------------------------------------------------------------------------------------------------------------------------------------------------------------------------------------------------------------------------------------------------------------------------------------------------------------------------------------|
| Dimensions | Overall Dining Table Dimensions: 71"L x 35.5"W x<br>30"H Underside of the Table: 28"H Thickness of<br>Table Top: 1/2 - 2.5"H Base Dimensions: 71"L x<br>35.5"W Legs Width: 35.5"W Overall Dining Side<br>Chair Dimensions: 18"L x 15.5"W x 35"H Seat<br>Dimensions: 15.5"L x 15.5"W x 20"H Backrest<br>Dimensions: 18"W x 14.5"H Base Dimensions:<br>20"L x 15"W Overall Product Dimensions: 107"L x<br>71.5"W x 35"H |