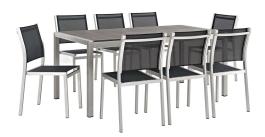

## Shore 9 Piece Outdoor Patio Aluminum Dining Set

\$2,422.00

## Description

Enjoy your patio or backyard leisure time with the strong and durable Shore Outdoor Patio Dining Furniture Set. Made with an anodized brushed aluminum frame and non-marking black plastic foot caps, Shore Outdoor Dining set features tone-on-tone grays with wood accents on the paneling for a chic and minimalist look. The Shore Patio Dining collection complements your casual gatherings with a look and functionality that you can rely on. Set Includes: Eight – Shore Dining Side Chair One – Shore Dining Table