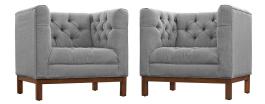

## Description

Add vivacity to your decor with the Panache Collection. Designed to express elegance and comfort, Panache comes outfitted with deeply tufted buttons and plush cushions for a timeless charm. Constructed with solid wood legs, fine fabric upholstering, and a reinvented mid-century style design with a dash of vintage charm, enhance your living room, lounge or meeting area with the Panache Collection. Set Includes: Two – Panache Fabric Armchair