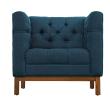

## Panache Living Room Set Upholstered Fabric Set Of 2 \$0.00

## Description

Add vivacity to your decor with the Panache Collection. Designed to express elegance and comfort, Panache comes outfitted with deeply tufted buttons and plush cushions for a timeless charm. Constructed with solid wood legs, fine fabric upholstering, and a reinvented mid-century style design with a dash of vintage charm, enhance your living room, lounge or meeting area with the Panache Collection. Set Includes: Two – Panache Fabric Armchair