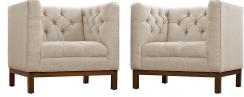

## Description

Add vivacity to your decor with the Panache Collection. Designed to express elegance and comfort, Panache comes outfitted with deeply tufted buttons and plush cushions for a timeless charm. Constructed with solid wood legs, fine fabric upholstering, and a reinvented mid-century style design with a dash of vintage charm, enhance your living room, lounge or meeting area with the Panache Collection. Set Includes: Two – Panache Fabric Armchair