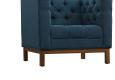

## Panache Living Room Set Upholstered Fabric Set Of 2 \$0.00

## Description

Add vivacity to your decor with the Panache Collection. Designed to express elegance and comfort, Panache comes outfitted with deeply tufted buttons and plush cushions for a timeless charm. Constructed with solid wood legs, fine fabric upholstering, and a reinvented mid-century style design with a dash of vintage charm, enhance your living room, lounge or meeting area with the Panache Collection. Set Includes: Two – Panache Fabric Armchair