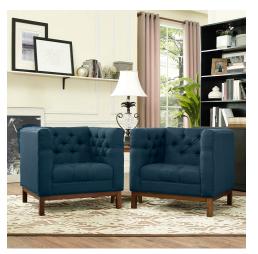

## Description

Add vivacity to your decor with the Panache Collection. Designed to express elegance and comfort, Panache comes outfitted with deeply tufted buttons and plush cushions for a timeless charm. Constructed with solid wood legs, fine fabric upholstering, and a reinvented mid-century style design with a dash of vintage charm, enhance your living room, lounge or meeting area with the Panache Collection. Set Includes: Two – Panache Fabric Armchair