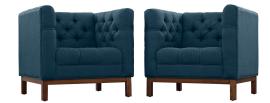

## Panache Living Room Set Upholstered Fabric Set Of 2 \$0.00

## Description

Add vivacity to your decor with the Panache Collection. Designed to express elegance and comfort, Panache comes outfitted with deeply tufted buttons and plush cushions for a timeless charm. Constructed with solid wood legs, fine fabric upholstering, and a reinvented mid-century style design with a dash of vintage charm, enhance your living room, lounge or meeting area with the Panache Collection. Set Includes: Two – Panache Fabric Armchair