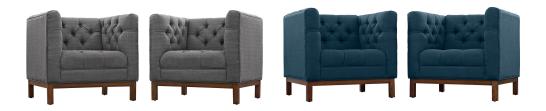

## Description

Add vivacity to your decor with the Panache Collection. Designed to express elegance and comfort, Panache comes outfitted with deeply tufted buttons and plush cushions for a timeless charm. Constructed with solid wood legs, fine fabric upholstering, and a reinvented mid-century style design with a dash of vintage charm, enhance your living room, lounge or meeting area with the Panache Collection. Set Includes: Two – Panache Fabric Armchair