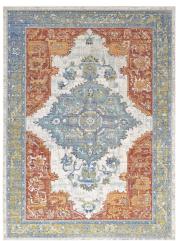

## **Citlali Distressed Southwestern Aztec 5X8 Area Rug**

\$317.00

## **Description**

Update your decor with the Citlali Distressed Southwestern Aztec Area Rug. Patterned with a vibrant design, Citlali is a cross woven polyester rug. Complete with a gripping rubber bottom, Citlali enhances traditional and contemporary modern decors while outlasting everyday use. Featuring a colorful southwestern design with a low pile machine-loomed weave, this area rug is a perfect addition to the living room, bedroom, entryway, kitchen, dining room or family room. Citlali is a family-friendly stain resistant rug with easy maintenance. Vacuum regularly and spot clean with diluted soap or detergent as needed. Create a comfortable play area for kids and pets while protecting your floor from spills and heavy furniture with this carefree decor update for high traffic areas of your home. Set Includes: One – Citlali Distressed Southwestern Aztec 5x8 Area Rug