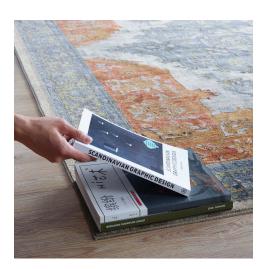

## **Description**

Update your decor with the Citlali Distressed Southwestern Aztec Area Rug. Patterned with a vibrant design, Citlali is a cross woven polyester rug. Complete with a gripping rubber bottom, Citlali enhances traditional and contemporary modern decors while outlasting everyday use. Featuring a colorful southwestern design with a low pile machine-loomed weave, this area rug is a perfect addition to the living room, bedroom, entryway, kitchen, dining room or family room. Citlali is a family-friendly stain resistant rug with easy maintenance. Vacuum regularly and spot clean with diluted soap or detergent as needed. Create a comfortable play area for kids and pets while protecting your floor from spills and heavy furniture with this carefree decor update for high traffic areas of your home. Set Includes: One – Citlali Distressed Southwestern Aztec 5x8 Area Rug