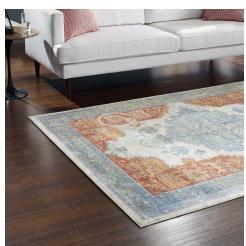

## **Description**

Update your decor with the Citlali Distressed Southwestern Aztec Area Rug. Patterned with a vibrant design, Citlali is a cross woven polyester rug. Complete with a gripping rubber bottom, Citlali enhances traditional and contemporary modern decors while outlasting everyday use. Featuring a colorful southwestern design with a low pile machine-loomed weave, this area rug is a perfect addition to the living room, bedroom, entryway, kitchen, dining room or family room. Citlali is a family-friendly stain resistant rug with easy maintenance. Vacuum regularly and spot clean with diluted soap or detergent as needed. Create a comfortable play area for kids and pets while protecting your floor from spills and heavy furniture with this carefree decor update for high traffic areas of your home. Set Includes: One – Citlali Distressed Southwestern Aztec 5x8 Area Rug