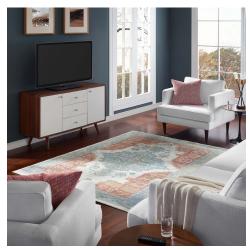

## **Description**

Update your decor with the Citlali Distressed Southwestern Aztec Area Rug. Patterned with a vibrant design, Citlali is a cross woven polyester rug. Complete with a gripping rubber bottom, Citlali enhances traditional and contemporary modern decors while outlasting everyday use. Featuring a colorful southwestern design with a low pile machine-loomed weave, this area rug is a perfect addition to the living room, bedroom, entryway, kitchen, dining room or family room. Citlali is a family-friendly stain resistant rug with easy maintenance. Vacuum regularly and spot clean with diluted soap or detergent as needed. Create a comfortable play area for kids and pets while protecting your floor from spills and heavy furniture with this carefree decor update for high traffic areas of your home. Set Includes: One – Citlali Distressed Southwestern Aztec 5x8 Area Rug