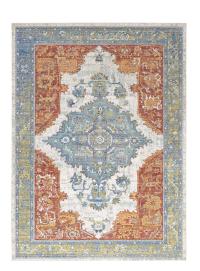

## **Citlali Distressed Southwestern Aztec 5X8 Area Rug**

\$317.00

## **Description**

Update your decor with the Citlali Distressed Southwestern Aztec Area Rug. Patterned with a vibrant design, Citlali is a cross woven polyester rug. Complete with a gripping rubber bottom, Citlali enhances traditional and contemporary modern decors while outlasting everyday use. Featuring a colorful southwestern design with a low pile machine-loomed weave, this area rug is a perfect addition to the living room, bedroom, entryway, kitchen, dining room or family room. Citlali is a family-friendly stain resistant rug with easy maintenance. Vacuum regularly and spot clean with diluted soap or detergent as needed. Create a comfortable play area for kids and pets while protecting your floor from spills and heavy furniture with this carefree decor update for high traffic areas of your home. Set Includes: One – Citlali Distressed Southwestern Aztec 5x8 Area Rug