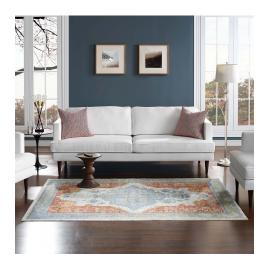

## **Description**

Update your decor with the Citlali Distressed Southwestern Aztec Area Rug. Patterned with a vibrant design, Citlali is a cross woven polyester rug. Complete with a gripping rubber bottom, Citlali enhances traditional and contemporary modern decors while outlasting everyday use. Featuring a colorful southwestern design with a low pile machine-loomed weave, this area rug is a perfect addition to the living room, bedroom, entryway, kitchen, dining room or family room. Citlali is a family-friendly stain resistant rug with easy maintenance. Vacuum regularly and spot clean with diluted soap or detergent as needed. Create a comfortable play area for kids and pets while protecting your floor from spills and heavy furniture with this carefree decor update for high traffic areas of your home. Set Includes: One – Citlali Distressed Southwestern Aztec 5x8 Area Rug