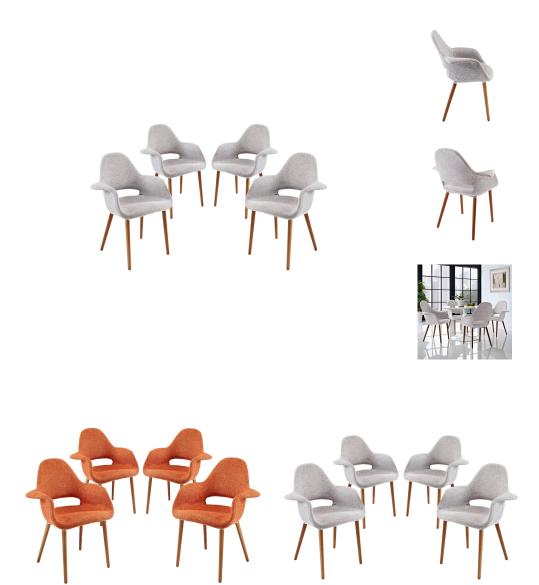

## **Aegis Dining Armchair Set Of 4**

\$1,361.00

## Description

Repose in a chair that constantly forms and reforms new definitions of reality. Let tensions fade away as you embrace the ability to initiate and innovate. Four wooden legs support the diagonal look of the Aegis Accent Chair where fresh ideas are spun. Set Includes: Four – Taupe Accent Chair