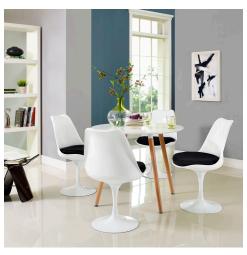

## Saarinen Tulip Dining Side Chair Fabric Set Of 4

\$1,138.00

## Description

The Lippa Side Chair adds the perfect modern classic touch to any dining space. Sturdy, easy to clean, and lovely to behold, these chairs elevate a meal to whole new levels of enjoyment. Available in an array of colors, the Lippa Chair makes it easy to express your individual style. Set Includes: Four - Lippa Side Chair