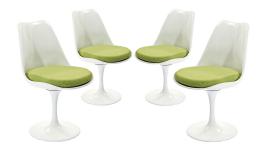

## Saarinen Tulip Dining Side Chair Fabric Set Of 4

\$1,138.00

## Description

The Lippa Side Chair adds the perfect modern classic touch to any dining space. Sturdy, easy to clean, and lovely to behold, these chairs elevate a meal to whole new levels of enjoyment. Available in an array of colors, the Lippa Chair makes it easy to express your individual style. Set Includes: Four - Lippa Side Chair