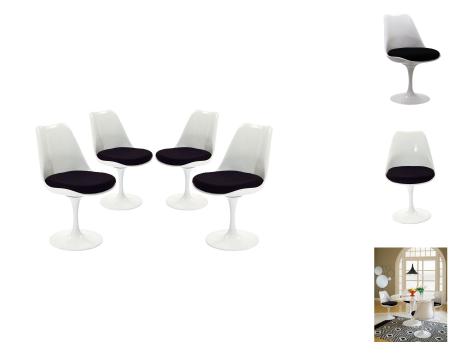

## Saarinen Tulip Dining Side Chair Fabric Set Of 4

\$1,138.00

## Description

The Lippa Side Chair adds the perfect modern classic touch to any dining space. Sturdy, easy to clean, and lovely to behold, these chairs elevate a meal to whole new levels of enjoyment. Available in an array of colors, the Lippa Chair makes it easy to express your individual style. Set Includes: Four - Lippa Side Chair