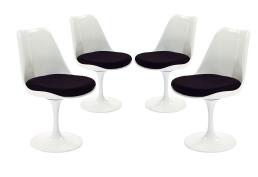

## Saarinen Tulip Dining Side Chair Fabric Set Of 4

\$1,138.00

## Description

The Lippa Side Chair adds the perfect modern classic touch to any dining space. Sturdy, easy to clean, and lovely to behold, these chairs elevate a meal to whole new levels of enjoyment. Available in an array of colors, the Lippa Chair makes it easy to express your individual style. Set Includes: Four - Lippa Side Chair