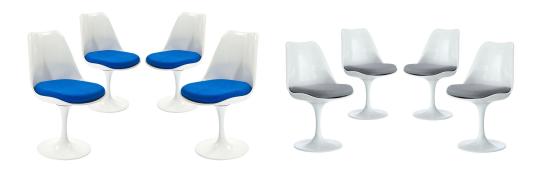

## Saarinen Tulip Dining Side Chair Fabric Set Of 4

\$1,138.00

## Description

The Lippa Side Chair adds the perfect modern classic touch to any dining space. Sturdy, easy to clean, and lovely to behold, these chairs elevate a meal to whole new levels of enjoyment. Available in an array of colors, the Lippa Chair makes it easy to express your individual style. Set Includes: Four - Lippa Side Chair