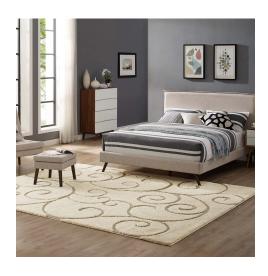

## **Jubilant Burgeon Scrolling Vine 5X8 Shag Area Rug**

\$221.00

## Description

Make a sophisticated statement with the Burgeon Scrolling Vine Area Rug. Patterned with an elegant modern design, Burgeon is a durable machine-woven polypropylene shag rug that offers wide-ranging support. Complete with a jute backing, distinctive two-tier pile, and a 1.18-inch shag design, Burgeon enhances traditional and contemporary modern decors while outlasting everyday use. Featuring a whimsical swirl motif, this non-shedding area rug with a high-density weave and cozy feel is a perfect addition to the living room, bedroom, entryway, kitchen, dining room or family room. Burgeon is a family-friendly stain resistant rug with easy maintenance. Vacuum regularly and spot clean with diluted soap or detergent as needed. Create a comfortable play area for kids and pets while protecting your floor from spills and heavy furniture with this carefree decor update for your home. Set Includes: One - Burgeon Scrolling Vine 5x8 Shag Area Rug