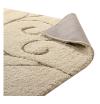

## Description

Make a sophisticated statement with the Burgeon Scrolling Vine Area Rug. Patterned with an elegant modern design, Burgeon is a durable machine-woven polypropylene shag rug that offers wide-ranging support. Complete with a jute backing, distinctive two-tier pile, and a 1.18-inch shag design, Burgeon enhances traditional and contemporary modern decors while outlasting everyday use. Featuring a whimsical swirl motif, this non-shedding area rug with a high-density weave and cozy feel is a perfect addition to the living room, bedroom, entryway, kitchen, dining room or family room. Burgeon is a family-friendly stain resistant rug with easy maintenance. Vacuum regularly and spot clean with diluted soap or detergent as needed. Create a comfortable play area for kids and pets while protecting your floor from spills and heavy furniture with this carefree decor update for your home. Set Includes: One - Burgeon Scrolling Vine 5x8 Shag Area Rug