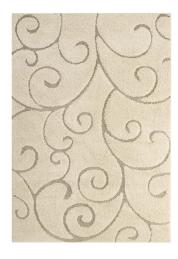

## **Jubilant Burgeon Scrolling Vine 5X8 Shag Area Rug**

\$221.00

## Description

Make a sophisticated statement with the Burgeon Scrolling Vine Area Rug. Patterned with an elegant modern design, Burgeon is a durable machine-woven polypropylene shag rug that offers wide-ranging support. Complete with a jute backing, distinctive two-tier pile, and a 1.18-inch shag design, Burgeon enhances traditional and contemporary modern decors while outlasting everyday use. Featuring a whimsical swirl motif, this non-shedding area rug with a high-density weave and cozy feel is a perfect addition to the living room, bedroom, entryway, kitchen, dining room or family room. Burgeon is a family-friendly stain resistant rug with easy maintenance. Vacuum regularly and spot clean with diluted soap or detergent as needed. Create a comfortable play area for kids and pets while protecting your floor from spills and heavy furniture with this carefree decor update for your home. Set Includes: One - Burgeon Scrolling Vine 5x8 Shag Area Rug