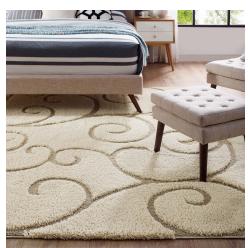

## **Jubilant Burgeon Scrolling Vine 5X8 Shag Area Rug**

\$221.00

## Description

Make a sophisticated statement with the Burgeon Scrolling Vine Area Rug. Patterned with an elegant modern design, Burgeon is a durable machine-woven polypropylene shag rug that offers wide-ranging support. Complete with a jute backing, distinctive two-tier pile, and a 1.18-inch shag design, Burgeon enhances traditional and contemporary modern decors while outlasting everyday use. Featuring a whimsical swirl motif, this non-shedding area rug with a high-density weave and cozy feel is a perfect addition to the living room, bedroom, entryway, kitchen, dining room or family room. Burgeon is a family-friendly stain resistant rug with easy maintenance. Vacuum regularly and spot clean with diluted soap or detergent as needed. Create a comfortable play area for kids and pets while protecting your floor from spills and heavy furniture with this carefree decor update for your home. Set Includes: One - Burgeon Scrolling Vine 5x8 Shag Area Rug