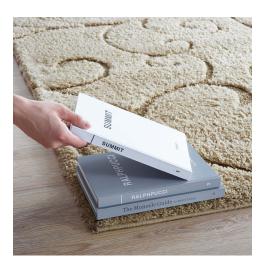

## Description

Make a sophisticated statement with the Burgeon Scrolling Vine Area Rug. Patterned with an elegant modern design, Burgeon is a durable machine-woven polypropylene shag rug that offers wide-ranging support. Complete with a jute backing, distinctive two-tier pile, and a 1.18-inch shag design, Burgeon enhances traditional and contemporary modern decors while outlasting everyday use. Featuring a whimsical swirl motif, this non-shedding area rug with a high-density weave and cozy feel is a perfect addition to the living room, bedroom, entryway, kitchen, dining room or family room. Burgeon is a family-friendly stain resistant rug with easy maintenance. Vacuum regularly and spot clean with diluted soap or detergent as needed. Create a comfortable play area for kids and pets while protecting your floor from spills and heavy furniture with this carefree decor update for your home. Set Includes: One - Burgeon Scrolling Vine 5x8 Shag Area Rug