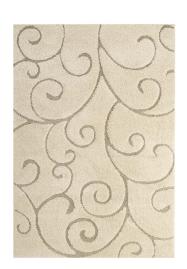

## **Jubilant Burgeon Scrolling Vine 5X8 Shag Area Rug**

\$221.00

## Description

Make a sophisticated statement with the Burgeon Scrolling Vine Area Rug. Patterned with an elegant modern design, Burgeon is a durable machine-woven polypropylene shag rug that offers wide-ranging support. Complete with a jute backing, distinctive two-tier pile, and a 1.18-inch shag design, Burgeon enhances traditional and contemporary modern decors while outlasting everyday use. Featuring a whimsical swirl motif, this non-shedding area rug with a high-density weave and cozy feel is a perfect addition to the living room, bedroom, entryway, kitchen, dining room or family room. Burgeon is a family-friendly stain resistant rug with easy maintenance. Vacuum regularly and spot clean with diluted soap or detergent as needed. Create a comfortable play area for kids and pets while protecting your floor from spills and heavy furniture with this carefree decor update for your home. Set Includes: One - Burgeon Scrolling Vine 5x8 Shag Area Rug