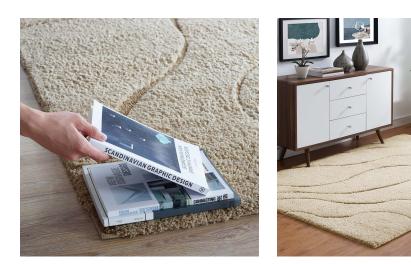

## Description

Make a sophisticated statement with the Abound Abstract Swirl Area Rug. Patterned with an elegant modern design, Abound is a durable machine-woven polypropylene shag rug that offers wide-ranging support. Complete with a jute backing, distinctive two-tier pile, and a 1.18-inch shag design, Abound enhances traditional and contemporary modern decors while outlasting everyday use. Featuring a lively swirl pattern, this non-shedding area rug with a high-density weave and cozy feel is a perfect addition to the living room, bedroom, entryway, kitchen, dining room or family room. Abound is a family-friendly stain resistant rug with easy maintenance. Vacuum regularly and spot clean with diluted soap or detergent as needed. Create a comfortable play area for kids and pets while protecting your floor from spills and heavy furniture with this carefree decor update for your home. Set Includes: One - Abound Abstract Swirl 8x10 Shag Area Rug