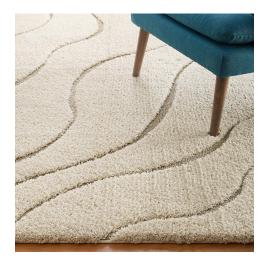

## Description

Make a sophisticated statement with the Abound Abstract Swirl Area Rug. Patterned with an elegant modern design, Abound is a durable machine-woven polypropylene shag rug that offers wide-ranging support. Complete with a jute backing, distinctive two-tier pile, and a 1.18-inch shag design, Abound enhances traditional and contemporary modern decors while outlasting everyday use. Featuring a lively swirl pattern, this non-shedding area rug with a high-density weave and cozy feel is a perfect addition to the living room, bedroom, entryway, kitchen, dining room or family room. Abound is a family-friendly stain resistant rug with easy maintenance. Vacuum regularly and spot clean with diluted soap or detergent as needed. Create a comfortable play area for kids and pets while protecting your floor from spills and heavy furniture with this carefree decor update for your home. Set Includes: One - Abound Abstract Swirl 8x10 Shag Area Rug