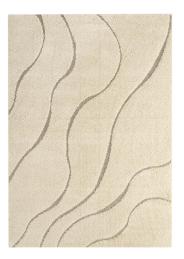

## Description

Make a sophisticated statement with the Abound Abstract Swirl Area Rug. Patterned with an elegant modern design, Abound is a durable machine-woven polypropylene shag rug that offers wide-ranging support. Complete with a jute backing, distinctive two-tier pile, and a 1.18-inch shag design, Abound enhances traditional and contemporary modern decors while outlasting everyday use. Featuring a lively swirl pattern, this non-shedding area rug with a high-density weave and cozy feel is a perfect addition to the living room, bedroom, entryway, kitchen, dining room or family room. Abound is a family-friendly stain resistant rug with easy maintenance. Vacuum regularly and spot clean with diluted soap or detergent as needed. Create a comfortable play area for kids and pets while protecting your floor from spills and heavy furniture with this carefree decor update for your home. Set Includes: One - Abound Abstract Swirl 8x10 Shag Area Rug