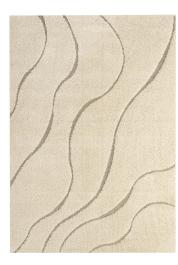

## Jubilant Abound Abstract Swirl 8X10 Shag Area Rug

\$429.00

1

## Description

Make a sophisticated statement with the Abound Abstract Swirl Area Rug. Patterned with an elegant modern design, Abound is a durable machine-woven polypropylene shag rug that offers wide-ranging support. Complete with a jute backing, distinctive two-tier pile, and a 1.18-inch shag design, Abound enhances traditional and contemporary modern decors while outlasting everyday use. Featuring a lively swirl pattern, this non-shedding area rug with a high-density weave and cozy feel is a perfect addition to the living room, bedroom, entryway, kitchen, dining room or family room. Abound is a family-friendly stain resistant rug with easy maintenance. Vacuum regularly and spot clean with diluted soap or detergent as needed. Create a comfortable play area for kids and pets while protecting your floor from spills and heavy furniture with this carefree decor update for your home. Set Includes: One - Abound Abstract Swirl 8x10 Shag Area Rug