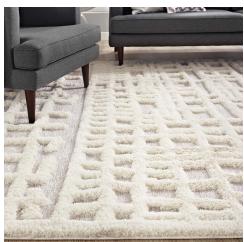

## Description

Make a sophisticated statement with the Ladder Abstract Plaid Lattice Area Rug. Patterned with a fun modern design, Ladder is an exquisitely soft machine-woven polyester and chenille shag rug that offers wide-ranging plush support. Complete with a jute backing, distinctive two-tier pile, and a 1.18-inch shag design, Ladder enhances traditional and contemporary modern decors while outlasting everyday use. Featuring a lively pattern, this area rug with a high-density weave and cozy feel is a perfect addition to the living room, bedroom, or family room. Ladder is a family-friendly rug that provides a soft feeling underfoot. Vacuum regularly and spot clean with diluted soap or detergent as needed. Create a comfortable play area for kids and pets while protecting your floor from spills and heavy furniture with this carefree decor update for your home. Set Includes: One - Ladder Abstract Plaid Lattice 5x8 Shag Area Rug