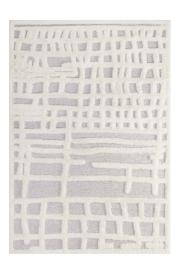

## Whimsical Ladder Abstract Plaid Lattice 5X8 Shag Area Rug

\$220.00

## Description

Make a sophisticated statement with the Ladder Abstract Plaid Lattice Area Rug. Patterned with a fun modern design, Ladder is an exquisitely soft machine-woven polyester and chenille shag rug that offers wide-ranging plush support. Complete with a jute backing, distinctive two-tier pile, and a 1.18-inch shag design, Ladder enhances traditional and contemporary modern decors while outlasting everyday use. Featuring a lively pattern, this area rug with a high-density weave and cozy feel is a perfect addition to the living room, bedroom, or family room. Ladder is a family-friendly rug that provides a soft feeling underfoot. Vacuum regularly and spot clean with diluted soap or detergent as needed. Create a comfortable play area for kids and pets while protecting your floor from spills and heavy furniture with this carefree decor update for your home. Set Includes: One - Ladder Abstract Plaid Lattice 5x8 Shag Area Rug