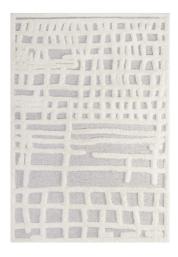

## Whimsical Ladder Abstract Plaid Lattice 5X8 Shag Area Rug

\$220.00

## Description

Make a sophisticated statement with the Ladder Abstract Plaid Lattice Area Rug. Patterned with a fun modern design, Ladder is an exquisitely soft machine-woven polyester and chenille shag rug that offers wide-ranging plush support. Complete with a jute backing, distinctive two-tier pile, and a 1.18-inch shag design, Ladder enhances traditional and contemporary modern decors while outlasting everyday use. Featuring a lively pattern, this area rug with a high-density weave and cozy feel is a perfect addition to the living room, bedroom, or family room. Ladder is a family-friendly rug that provides a soft feeling underfoot. Vacuum regularly and spot clean with diluted soap or detergent as needed. Create a comfortable play area for kids and pets while protecting your floor from spills and heavy furniture with this carefree decor update for your home. Set Includes: One - Ladder Abstract Plaid Lattice 5x8 Shag Area Rug