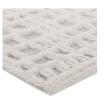

## Whimsical Ladder Abstract Plaid Lattice 5X8 Shag Area Rug

\$220.00

## Description

Make a sophisticated statement with the Ladder Abstract Plaid Lattice Area Rug. Patterned with a fun modern design, Ladder is an exquisitely soft machine-woven polyester and chenille shag rug that offers wide-ranging plush support. Complete with a jute backing, distinctive two-tier pile, and a 1.18-inch shag design, Ladder enhances traditional and contemporary modern decors while outlasting everyday use. Featuring a lively pattern, this area rug with a high-density weave and cozy feel is a perfect addition to the living room, bedroom, or family room. Ladder is a family-friendly rug that provides a soft feeling underfoot. Vacuum regularly and spot clean with diluted soap or detergent as needed. Create a comfortable play area for kids and pets while protecting your floor from spills and heavy furniture with this carefree decor update for your home. Set Includes: One - Ladder Abstract Plaid Lattice 5x8 Shag Area Rug