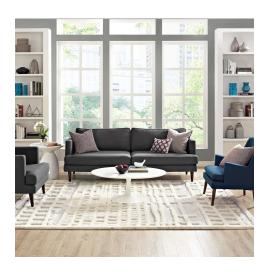

## Description

Make a sophisticated statement with the Ladder Abstract Plaid Lattice Area Rug. Patterned with a fun modern design, Ladder is an exquisitely soft machine-woven polyester and chenille shag rug that offers wide-ranging plush support. Complete with a jute backing, distinctive two-tier pile, and a 1.18-inch shag design, Ladder enhances traditional and contemporary modern decors while outlasting everyday use. Featuring a lively pattern, this area rug with a high-density weave and cozy feel is a perfect addition to the living room, bedroom, or family room. Ladder is a family-friendly rug that provides a soft feeling underfoot. Vacuum regularly and spot clean with diluted soap or detergent as needed. Create a comfortable play area for kids and pets while protecting your floor from spills and heavy furniture with this carefree decor update for your home. Set Includes: One - Ladder Abstract Plaid Lattice 5x8 Shag Area Rug