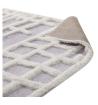

## Description

Make a sophisticated statement with the Ladder Abstract Plaid Lattice Area Rug. Patterned with a fun modern design, Ladder is an exquisitely soft machine-woven polyester and chenille shag rug that offers wide-ranging plush support. Complete with a jute backing, distinctive two-tier pile, and a 1.18-inch shag design, Ladder enhances traditional and contemporary modern decors while outlasting everyday use. Featuring a lively pattern, this area rug with a high-density weave and cozy feel is a perfect addition to the living room, bedroom, or family room. Ladder is a family-friendly rug that provides a soft feeling underfoot. Vacuum regularly and spot clean with diluted soap or detergent as needed. Create a comfortable play area for kids and pets while protecting your floor from spills and heavy furniture with this carefree decor update for your home. Set Includes: One - Ladder Abstract Plaid Lattice 5x8 Shag Area Rug