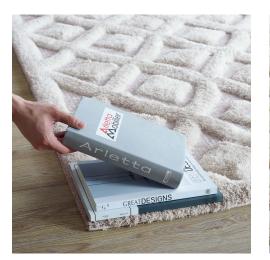

## Description

Make a sophisticated statement with the Morsel Abstract Diamond Lattice Area Rug. Patterned with a fun modern design, Morsel is an exquisitely soft machine-woven polyester and chenille shag rug that offers wide-ranging plush support. Complete with a jute backing, distinctive two-tier pile, and a 1.18-inch shag design, Morsel enhances traditional and contemporary modern decors while outlasting everyday use. Featuring a lively diamond trellis pattern, this area rug with a high-density weave and cozy feel is a perfect addition to the living room, bedroom, or family room. Morsel is a family-friendly rug that provides a soft feeling underfoot. Vacuum regularly and spot clean with diluted soap or detergent as needed. Create a comfortable play area for kids and pets while protecting your floor from spills and heavy furniture with this carefree decor update for your home. Set Includes: One – Morsel Abstract Diamond Lattice 8x10 Shag Area Rug