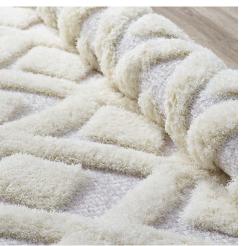

## Description

Make a sophisticated statement with the Morsel Abstract Diamond Lattice Area Rug. Patterned with a fun modern design, Morsel is an exquisitely soft machine-woven polyester and chenille shag rug that offers wide-ranging plush support. Complete with a jute backing, distinctive two-tier pile, and a 1.18-inch shag design, Morsel enhances traditional and contemporary modern decors while outlasting everyday use. Featuring a lively diamond trellis pattern, this area rug with a high-density weave and cozy feel is a perfect addition to the living room, bedroom, or family room. Morsel is a family-friendly rug that provides a soft feeling underfoot. Vacuum regularly and spot clean with diluted soap or detergent as needed. Create a comfortable play area for kids and pets while protecting your floor from spills and heavy furniture with this carefree decor update for your home. Set Includes: One – Morsel Abstract Diamond Lattice 8x10 Shag Area Rug