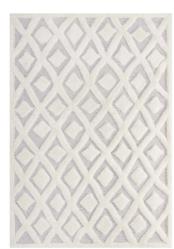

## Whimsical Morsel Abstract Diamond Lattice 8X10 Shag Area Rug \$428.00

HONORMILL

## Description

Make a sophisticated statement with the Morsel Abstract Diamond Lattice Area Rug. Patterned with a fun modern design, Morsel is an exquisitely soft machine-woven polyester and chenille shag rug that offers wide-ranging plush support. Complete with a jute backing, distinctive two-tier pile, and a 1.18-inch shag design, Morsel enhances traditional and contemporary modern decors while outlasting everyday use. Featuring a lively diamond trellis pattern, this area rug with a high-density weave and cozy feel is a perfect addition to the living room, bedroom, or family room. Morsel is a family-friendly rug that provides a soft feeling underfoot. Vacuum regularly and spot clean with diluted soap or detergent as needed. Create a comfortable play area for kids and pets while protecting your floor from spills and heavy furniture with this carefree decor update for your home. Set Includes: One – Morsel Abstract Diamond Lattice 8x10 Shag Area Rug