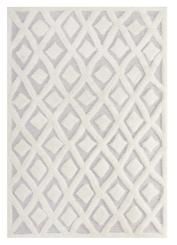

## Description

Make a sophisticated statement with the Morsel Abstract Diamond Lattice Area Rug. Patterned with a fun modern design, Morsel is an exquisitely soft machine-woven polyester and chenille shag rug that offers wide-ranging plush support. Complete with a jute backing, distinctive two-tier pile, and a 1.18-inch shag design, Morsel enhances traditional and contemporary modern decors while outlasting everyday use. Featuring a lively diamond trellis pattern, this area rug with a high-density weave and cozy feel is a perfect addition to the living room, bedroom, or family room. Morsel is a family-friendly rug that provides a soft feeling underfoot. Vacuum regularly and spot clean with diluted soap or detergent as needed. Create a comfortable play area for kids and pets while protecting your floor from spills and heavy furniture with this carefree decor update for your home. Set Includes: One – Morsel Abstract Diamond Lattice 8x10 Shag Area Rug