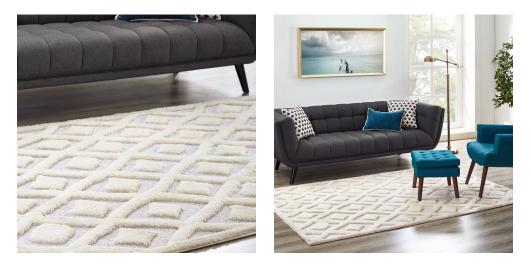

## Description

Make a sophisticated statement with the Morsel Abstract Diamond Lattice Area Rug. Patterned with a fun modern design, Morsel is an exquisitely soft machine-woven polyester and chenille shag rug that offers wide-ranging plush support. Complete with a jute backing, distinctive two-tier pile, and a 1.18-inch shag design, Morsel enhances traditional and contemporary modern decors while outlasting everyday use. Featuring a lively diamond trellis pattern, this area rug with a high-density weave and cozy feel is a perfect addition to the living room, bedroom, or family room. Morsel is a family-friendly rug that provides a soft feeling underfoot. Vacuum regularly and spot clean with diluted soap or detergent as needed. Create a comfortable play area for kids and pets while protecting your floor from spills and heavy furniture with this carefree decor update for your home. Set Includes: One – Morsel Abstract Diamond Lattice 8x10 Shag Area Rug