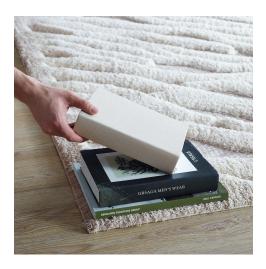

## Description

Make a sophisticated statement with the Current Abstract Wavy Striped Area Rug. Patterned with a fun modern design, Current is an exquisitely soft machine-woven polyester and chenille shag rug that offers wide-ranging plush support. Complete with a jute backing, distinctive two-tier pile, and a 1.18-inch shag design, Current enhances traditional and contemporary modern decors while outlasting everyday use. Featuring a whimsical pattern, this area rug with a high-density weave and cozy feel is a perfect addition to the living room, bedroom, or family room. Current is a family-friendly rug that provides a soft feeling underfoot. Vacuum regularly and spot clean with diluted soap or detergent as needed. Create a comfortable play area for kids and pets while protecting your floor from spills and heavy furniture with this carefree decor update for your home. Set Includes: One - Current Abstract Wavy Striped 5x8 Shag Area Rug