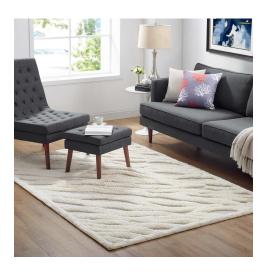

## Whimsical Current Abstract Wavy Striped 5X8 Shag Area Rug

\$220.00

## Description

Make a sophisticated statement with the Current Abstract Wavy Striped Area Rug. Patterned with a fun modern design, Current is an exquisitely soft machine-woven polyester and chenille shag rug that offers wide-ranging plush support. Complete with a jute backing, distinctive two-tier pile, and a 1.18-inch shag design, Current enhances traditional and contemporary modern decors while outlasting everyday use. Featuring a whimsical pattern, this area rug with a high-density weave and cozy feel is a perfect addition to the living room, bedroom, or family room. Current is a family-friendly rug that provides a soft feeling underfoot. Vacuum regularly and spot clean with diluted soap or detergent as needed. Create a comfortable play area for kids and pets while protecting your floor from spills and heavy furniture with this carefree decor update for your home. Set Includes: One - Current Abstract Wavy Striped 5x8 Shag Area Rug