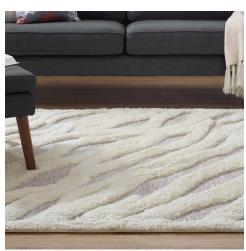

## Whimsical Current Abstract Wavy Striped 5X8 Shag Area Rug

\$220.00

## Description

Make a sophisticated statement with the Current Abstract Wavy Striped Area Rug. Patterned with a fun modern design, Current is an exquisitely soft machine-woven polyester and chenille shag rug that offers wide-ranging plush support. Complete with a jute backing, distinctive two-tier pile, and a 1.18-inch shag design, Current enhances traditional and contemporary modern decors while outlasting everyday use. Featuring a whimsical pattern, this area rug with a high-density weave and cozy feel is a perfect addition to the living room, bedroom, or family room. Current is a family-friendly rug that provides a soft feeling underfoot. Vacuum regularly and spot clean with diluted soap or detergent as needed. Create a comfortable play area for kids and pets while protecting your floor from spills and heavy furniture with this carefree decor update for your home. Set Includes: One - Current Abstract Wavy Striped 5x8 Shag Area Rug