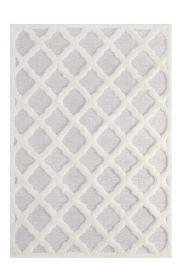

## Whimsical Regale Abstract Moroccan Trellis 8X10 Shag Area Rug

\$428.00

## Description

Make a sophisticated statement with the Regale Abstract Moroccan Trellis Area Rug. Patterned with a fun modern design, Regale is an exquisitely soft machine-woven polyester and chenille shag rug that offers wide-ranging plush support. Complete with a jute backing, distinctive two-tier pile, and a 1.18-inch shag design, Regale enhances traditional and contemporary modern decors while outlasting everyday use. Featuring a lively lattice motif, this area rug with a high-density weave and cozy feel is a perfect addition to the living room, bedroom, or family room. Regale is a family-friendly rug that provides a soft feeling underfoot. Vacuum regularly and spot clean with diluted soap or detergent as needed. Create a comfortable play area for kids and pets while protecting your floor from spills and heavy furniture with this carefree decor update for your home. Set Includes: One - Regale Abstract Moroccan Trellis 8x10 Shag Area Rug