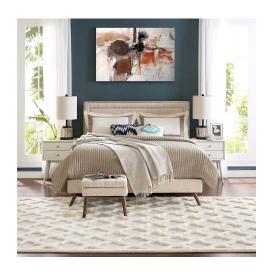

## Description

Make a sophisticated statement with the Regale Abstract Moroccan Trellis Area Rug. Patterned with a fun modern design, Regale is an exquisitely soft machine-woven polyester and chenille shag rug that offers wide-ranging plush support. Complete with a jute backing, distinctive two-tier pile, and a 1.18-inch shag design, Regale enhances traditional and contemporary modern decors while outlasting everyday use. Featuring a lively lattice motif, this area rug with a high-density weave and cozy feel is a perfect addition to the living room, bedroom, or family room. Regale is a family-friendly rug that provides a soft feeling underfoot. Vacuum regularly and spot clean with diluted soap or detergent as needed. Create a comfortable play area for kids and pets while protecting your floor from spills and heavy furniture with this carefree decor update for your home. Set Includes: One - Regale Abstract Moroccan Trellis 8x10 Shag Area Rug