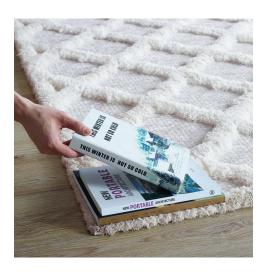

## Description

Make a sophisticated statement with the Regale Abstract Moroccan Trellis Area Rug. Patterned with a fun modern design, Regale is an exquisitely soft machine-woven polyester and chenille shag rug that offers wide-ranging plush support. Complete with a jute backing, distinctive two-tier pile, and a 1.18-inch shag design, Regale enhances traditional and contemporary modern decors while outlasting everyday use. Featuring a lively lattice motif, this area rug with a high-density weave and cozy feel is a perfect addition to the living room, bedroom, or family room. Regale is a family-friendly rug that provides a soft feeling underfoot. Vacuum regularly and spot clean with diluted soap or detergent as needed. Create a comfortable play area for kids and pets while protecting your floor from spills and heavy furniture with this carefree decor update for your home. Set Includes: One - Regale Abstract Moroccan Trellis 8x10 Shag Area Rug