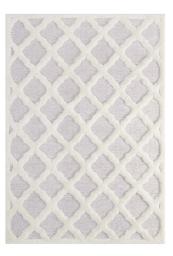

## Whimsical Regale Abstract Moroccan Trellis 8X10 Shag Area Rug

\$428.00

## Description

Make a sophisticated statement with the Regale Abstract Moroccan Trellis Area Rug. Patterned with a fun modern design, Regale is an exquisitely soft machine-woven polyester and chenille shag rug that offers wide-ranging plush support. Complete with a jute backing, distinctive two-tier pile, and a 1.18-inch shag design, Regale enhances traditional and contemporary modern decors while outlasting everyday use. Featuring a lively lattice motif, this area rug with a high-density weave and cozy feel is a perfect addition to the living room, bedroom, or family room. Regale is a family-friendly rug that provides a soft feeling underfoot. Vacuum regularly and spot clean with diluted soap or detergent as needed. Create a comfortable play area for kids and pets while protecting your floor from spills and heavy furniture with this carefree decor update for your home. Set Includes: One - Regale Abstract Moroccan Trellis 8x10 Shag Area Rug