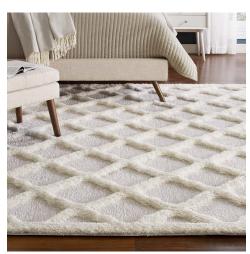

## Whimsical Regale Abstract Moroccan Trellis 8X10 Shag Area Rug

\$428.00

## Description

Make a sophisticated statement with the Regale Abstract Moroccan Trellis Area Rug. Patterned with a fun modern design, Regale is an exquisitely soft machine-woven polyester and chenille shag rug that offers wide-ranging plush support. Complete with a jute backing, distinctive two-tier pile, and a 1.18-inch shag design, Regale enhances traditional and contemporary modern decors while outlasting everyday use. Featuring a lively lattice motif, this area rug with a high-density weave and cozy feel is a perfect addition to the living room, bedroom, or family room. Regale is a family-friendly rug that provides a soft feeling underfoot. Vacuum regularly and spot clean with diluted soap or detergent as needed. Create a comfortable play area for kids and pets while protecting your floor from spills and heavy furniture with this carefree decor update for your home. Set Includes: One - Regale Abstract Moroccan Trellis 8x10 Shag Area Rug