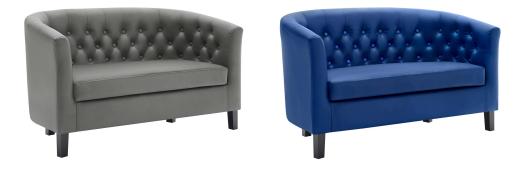

## Prospect Upholstered Vinyl Loveseat \$588.00

## Description

Intrinsically luxurious, Prospect hints at a classic Chesterfield design before blending with a modern twist for a new look to love. Button tufting and sweeping curves mesh to form a contemporary lounging piece that all will be drawn to. The cozy loveseat features comfortable foam padding and faux leather materials that finish off an artistic piece with eye-catching appeal. Set Includes: One – Prospect Loveseat