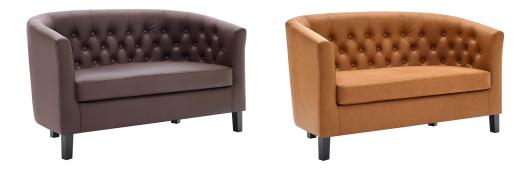

## Prospect Upholstered Vinyl Loveseat \$588.00

## Description

Intrinsically luxurious, Prospect hints at a classic Chesterfield design before blending with a modern twist for a new look to love. Button tufting and sweeping curves mesh to form a contemporary lounging piece that all will be drawn to. The cozy loveseat features comfortable foam padding and faux leather materials that finish off an artistic piece with eye-catching appeal. Set Includes: One – Prospect Loveseat