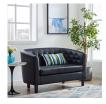

## Description

Intrinsically luxurious, Prospect hints at a classic Chesterfield design before blending with a modern twist for a new look to love. Button tufting and sweeping curves mesh to form a contemporary lounging piece that all will be drawn to. The cozy loveseat features comfortable foam padding and faux leather materials that finish off an artistic piece with eye-catching appeal. Set Includes: One – Prospect Loveseat