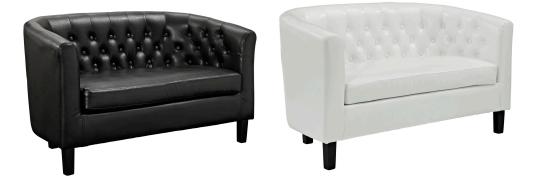

## Prospect Upholstered Vinyl Loveseat \$588.00

## Description

Intrinsically luxurious, Prospect hints at a classic Chesterfield design before blending with a modern twist for a new look to love. Button tufting and sweeping curves mesh to form a contemporary lounging piece that all will be drawn to. The cozy loveseat features comfortable foam padding and faux leather materials that finish off an artistic piece with eye-catching appeal. Set Includes: One – Prospect Loveseat

## **Additional Information**

| SKU        | SMODC11161                                                                                                                                                                           |
|------------|--------------------------------------------------------------------------------------------------------------------------------------------------------------------------------------|
| Dimensions | Overall Product Dimensions: 28.5"L x 49"W x<br>29.5"H Seat Dimensions: 21.5"L x 17"H Backrest<br>Dimensions: 4"L x 12.5"H Armrest Dimensions:<br>4"W x 10"H Cushion Thickness: 4.5"H |