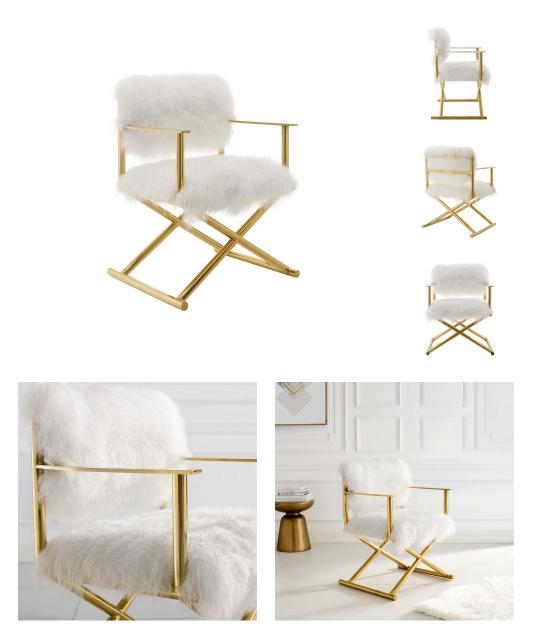

## Action Pure White Cashmere Accent Director'S Chair

\$1,693.00

https://honormill.com/action-pure-white-cashmere-accent-directors-chair.html

## Description

Let the cameras roll on the luxe glam look of the Action Director's Chair. Perfect as an accent chair in the bedroom, living room or vanity, Action is a chic update to the classic director's chair with its elegant fur detail, dense foam padding, and stylish look. This modern accent armchair comes upholstered in a luxurious, softly textured 4" long, pure white sheepskin fur seat and back, and is supported by a polished gold stainless steel frame with white plastic foot caps to protect your floors. Accentuate your modern decor with this upscale accent director's chair that elevates the look of any home or apartment. Comes Fully Assembled, Base Is Not Collapsible. Weight Capacity: 221 lbs. Set Includes: One – Action Pure White Cashmere Accent Director's Chair

## **Additional Information**

| SKU        | SMODC15196                                                                                                                                                                                                 |
|------------|------------------------------------------------------------------------------------------------------------------------------------------------------------------------------------------------------------|
| Dimensions | Overall Product Dimensions: 20.5"L x 25.5"W x<br>32.5"H Seat Dimensions: 19"L x 21"W x 18.5"H<br>Armrest Dimensions: 19"L x 25"H Backrest<br>Dimensions: 12.5"W x 10"H Base Dimensions:<br>20.5"L x 24.5"W |