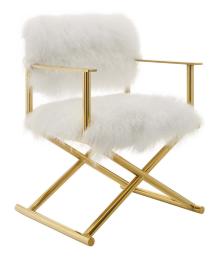

## Action Pure White Cashmere Accent Director'S Chair

\$1,693.00

https://honormill.com/action-pure-white-cashmere-accent-directors-chair.html

## Description

Let the cameras roll on the luxe glam look of the Action Director's Chair. Perfect as an accent chair in the bedroom, living room or vanity, Action is a chic update to the classic director's chair with its elegant fur detail, dense foam padding, and stylish look. This modern accent armchair comes upholstered in a luxurious, softly textured 4" long, pure white sheepskin fur seat and back, and is supported by a polished gold stainless steel frame with white plastic foot caps to protect your floors. Accentuate your modern decor with this upscale accent director's chair that elevates the look of any home or apartment. Comes Fully Assembled, Base Is Not Collapsible. Weight Capacity: 221 lbs. Set Includes: One – Action Pure White Cashmere Accent Director's Chair

## **Additional Information**

| SKU        | SMODC15196                                                                                                                                                                                                 |
|------------|------------------------------------------------------------------------------------------------------------------------------------------------------------------------------------------------------------|
| Dimensions | Overall Product Dimensions: 20.5"L x 25.5"W x<br>32.5"H Seat Dimensions: 19"L x 21"W x 18.5"H<br>Armrest Dimensions: 19"L x 25"H Backrest<br>Dimensions: 12.5"W x 10"H Base Dimensions:<br>20.5"L x 24.5"W |