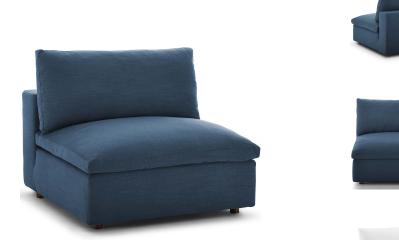

## **Commix Down Filled Overstuffed Armless Chair**

\$801.00

https://honormill.com/commix-down-filled-overstuffed-armless-chair.html

## Description

A haven for cozy relaxation, Commix features plush comfort, clean-lined design, and spacious profile, that makes an attractive statement in the modern home. Upholstered in soft polyester fabric, this contemporary armless chair comes with solid wood construction and cotton and down cushions for a luxurious sink-in feel. Commix comes with generously padded down feather and cotton cushions, and padded foam bases, making this sectional sofa collection perfect for the living room, family room, or game room. Made for sprawling out or curling up, Commix beckons you and guests to sit and stay a while. Includes plastic foot glides. Armless Chair Weight Capacity: 331 lbs. Set Includes: One – Commix Down Filled Overstuffed Armless Chair

## **Additional Information**

| SKU        | SMODC15197                                                                              |
|------------|-----------------------------------------------------------------------------------------|
| Dimensions | Overall Product Dimensions: 40"L x 39"W x 35"H<br>Seat Dimensions: 24.5"L x 35"W x 19"H |