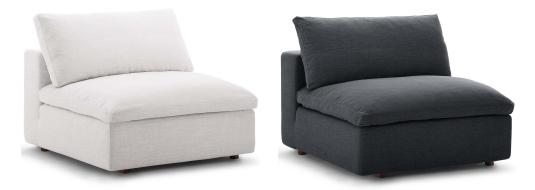

## Description

A haven for cozy relaxation, Commix features plush comfort, clean-lined design, and spacious profile, that makes an attractive statement in the modern home. Upholstered in soft polyester fabric, this contemporary armless chair comes with solid wood construction and cotton and down cushions for a luxurious sink-in feel. Commix comes with generously padded down feather and cotton cushions, and padded foam bases, making this sectional sofa collection perfect for the living room, family room, or game room. Made for sprawling out or curling up, Commix beckons you and guests to sit and stay a while. Includes plastic foot glides. Armless Chair Weight Capacity: 331 lbs. Set Includes: One – Commix Down Filled Overstuffed Armless Chair