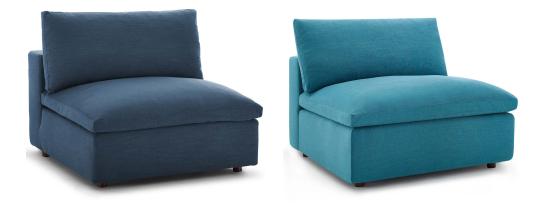

## Description

A haven for cozy relaxation, Commix features plush comfort, clean-lined design, and spacious profile, that makes an attractive statement in the modern home. Upholstered in soft polyester fabric, this contemporary armless chair comes with solid wood construction and cotton and down cushions for a luxurious sink-in feel. Commix comes with generously padded down feather and cotton cushions, and padded foam bases, making this sectional sofa collection perfect for the living room, family room, or game room. Made for sprawling out or curling up, Commix beckons you and guests to sit and stay a while. Includes plastic foot glides. Armless Chair Weight Capacity: 331 lbs. Set Includes: One – Commix Down Filled Overstuffed Armless Chair