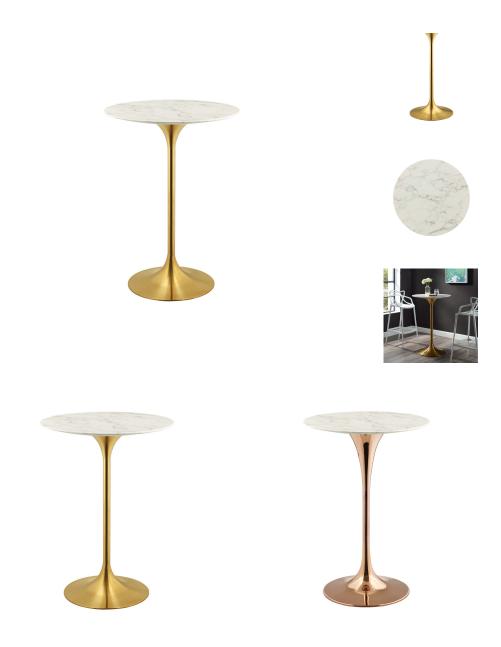

## Saarinen Tulip 28" Artificial Marble Bar Table

\$1,018.00

## Description

Reflecting a seamless organic shape and timeless form, the Lippa Table has become a symbol of modernism for over the past 60 years. Before its release, homes were filled with clunky remnants of an industrial age long gone by. But in order to advance into the new world, homes first had to transition from the traditional square table, into a piece that connoted progress. The base and dimensions are true to the original specifications, while the tables circular marble top, and tapered metal base, are carefully lacquered with a scratch and chip-resistant finish. Set Includes: One - Lippa 28" Bar Table