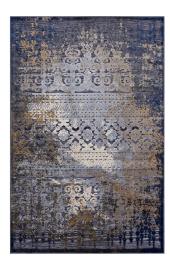

## Description

Make a sophisticated statement with the Kalene Distressed Vintage Turkish Area Rug. Patterned with an ornate update of a classic design, Kalene is a durable machine-woven polypropylene and soft velvety chenille yarn blend rug that offers wide-ranging support. Complete with a gripping rubber bottom, Kalene enhances traditional and contemporary modern decors while outlasting everyday use. Featuring a distressed floral lattice design with a textured low pile weave, this rustic vintage border area rug is a perfect addition to the living room, bedroom, entryway, kitchen, dining room or family room. Grania is a family-friendly stain resistant rug with easy maintenance. Vacuum regularly and spot clean with diluted soap or detergent as needed. Create a comfortable play area for kids and pets while protecting your floor from spills and heavy furniture with this carefree decor update for high traffic areas of your home. Set Includes: One – Kalene Distressed Vintage Turkish Area Rug