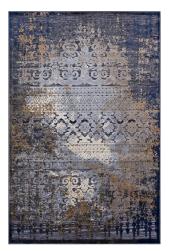

## Kalene Distressed Vintage Turkish 8X10 Area Rug

\$497.00

## Description

Make a sophisticated statement with the Kalene Distressed Vintage Turkish Area Rug. Patterned with an ornate update of a classic design, Kalene is a durable machine-woven polypropylene and soft velvety chenille yarn blend rug that offers wide-ranging support. Complete with a gripping rubber bottom, Kalene enhances traditional and contemporary modern decors while outlasting everyday use. Featuring a distressed floral lattice design with a textured low pile weave, this rustic vintage border area rug is a perfect addition to the living room, bedroom, entryway, kitchen, dining room or family room. Grania is a family-friendly stain resistant rug with easy maintenance. Vacuum regularly and spot clean with diluted soap or detergent as needed. Create a comfortable play area for kids and pets while protecting your floor from spills and heavy furniture with this carefree decor update for high traffic areas of your home. Set Includes: One – Kalene Distressed Vintage Turkish Area Rug