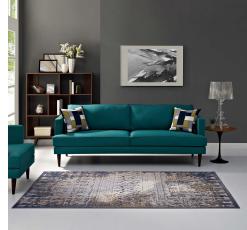

## Kalene Distressed Vintage Turkish 8X10 Area Rug

\$497.00

## Description

Make a sophisticated statement with the Kalene Distressed Vintage Turkish Area Rug. Patterned with an ornate update of a classic design, Kalene is a durable machine-woven polypropylene and soft velvety chenille yarn blend rug that offers wide-ranging support. Complete with a gripping rubber bottom, Kalene enhances traditional and contemporary modern decors while outlasting everyday use. Featuring a distressed floral lattice design with a textured low pile weave, this rustic vintage border area rug is a perfect addition to the living room, bedroom, entryway, kitchen, dining room or family room. Grania is a family-friendly stain resistant rug with easy maintenance. Vacuum regularly and spot clean with diluted soap or detergent as needed. Create a comfortable play area for kids and pets while protecting your floor from spills and heavy furniture with this carefree decor update for high traffic areas of your home. Set Includes: One – Kalene Distressed Vintage Turkish Area Rug