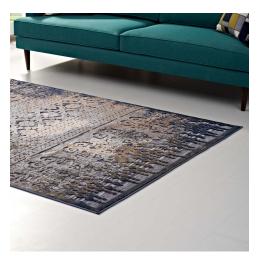

## Kalene Distressed Vintage Turkish 8X10 Area Rug

\$497.00

## Description

Make a sophisticated statement with the Kalene Distressed Vintage Turkish Area Rug. Patterned with an ornate update of a classic design, Kalene is a durable machine-woven polypropylene and soft velvety chenille yarn blend rug that offers wide-ranging support. Complete with a gripping rubber bottom, Kalene enhances traditional and contemporary modern decors while outlasting everyday use. Featuring a distressed floral lattice design with a textured low pile weave, this rustic vintage border area rug is a perfect addition to the living room, bedroom, entryway, kitchen, dining room or family room. Grania is a family-friendly stain resistant rug with easy maintenance. Vacuum regularly and spot clean with diluted soap or detergent as needed. Create a comfortable play area for kids and pets while protecting your floor from spills and heavy furniture with this carefree decor update for high traffic areas of your home. Set Includes: One – Kalene Distressed Vintage Turkish Area Rug