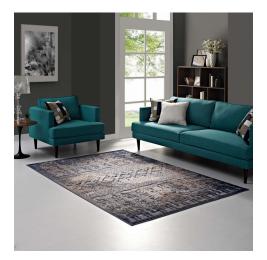

## Kalene Distressed Vintage Turkish 8X10 Area Rug

\$497.00

## Description

Make a sophisticated statement with the Kalene Distressed Vintage Turkish Area Rug. Patterned with an ornate update of a classic design, Kalene is a durable machine-woven polypropylene and soft velvety chenille yarn blend rug that offers wide-ranging support. Complete with a gripping rubber bottom, Kalene enhances traditional and contemporary modern decors while outlasting everyday use. Featuring a distressed floral lattice design with a textured low pile weave, this rustic vintage border area rug is a perfect addition to the living room, bedroom, entryway, kitchen, dining room or family room. Grania is a family-friendly stain resistant rug with easy maintenance. Vacuum regularly and spot clean with diluted soap or detergent as needed. Create a comfortable play area for kids and pets while protecting your floor from spills and heavy furniture with this carefree decor update for high traffic areas of your home. Set Includes: One – Kalene Distressed Vintage Turkish Area Rug