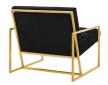

## Bequest Gold Stainless Steel Performance Velvet Accent Chair \$923.00

## Description

Welcome leisure time with the artfully designed Bequest Performance Velvet Accent Chair. Boasting a striking gold stainless steel metal frame, upholstered in stain-resistant performance velvet with deep button tufting with plush dense foam padding, Bequest elevates home and apartment decor with its glam aesthetic, sleek profile, cozy comfort, and ergonomic support. Chair Weight Limit: 331 lbs. Comes Fully Assembled. Set Includes: One – Bequest Gold Stainless Steel Accent Chair

## SKUSMODC14919DimensionsOverall Product Dimensions: 30.5"L x 30.5"W x<br/>28.5"H Seat Dimensions: 21"L x 28.5"W x 17.5"H<br/>Armrest Dimension: 19"H Armrest Height from<br/>Seat: 1.5"H Backrest Dimensions: 6"L x 29"W