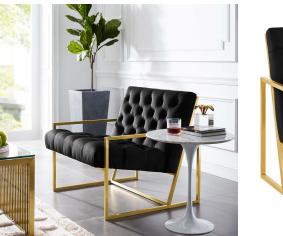

## Bequest Gold Stainless Steel Performance Velvet Accent Chair \$923.00

## Description

Welcome leisure time with the artfully designed Bequest Performance Velvet Accent Chair. Boasting a striking gold stainless steel metal frame, upholstered in stain-resistant performance velvet with deep button tufting with plush dense foam padding, Bequest elevates home and apartment decor with its glam aesthetic, sleek profile, cozy comfort, and ergonomic support. Chair Weight Limit: 331 lbs. Comes Fully Assembled. Set Includes: One – Bequest Gold Stainless Steel Accent Chair