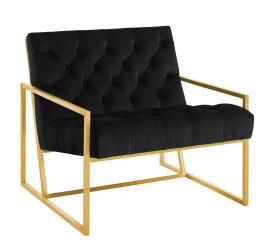

## Bequest Gold Stainless Steel Performance Velvet Accent Chair \$923.00

## Description

Welcome leisure time with the artfully designed Bequest Performance Velvet Accent Chair. Boasting a striking gold stainless steel metal frame, upholstered in stain-resistant performance velvet with deep button tufting with plush dense foam padding, Bequest elevates home and apartment decor with its glam aesthetic, sleek profile, cozy comfort, and ergonomic support. Chair Weight Limit: 331 lbs. Comes Fully Assembled. Set Includes: One – Bequest Gold Stainless Steel Accent Chair

## SKUSMODC14919DimensionsOverall Product Dimensions: 30.5"L x 30.5"W x<br/>28.5"H Seat Dimensions: 21"L x 28.5"W x 17.5"H<br/>Armrest Dimension: 19"H Armrest Height from<br/>Seat: 1.5"H Backrest Dimensions: 6"L x 29"W