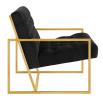

## Bequest Gold Stainless Steel Performance Velvet Accent Chair \$923.00

## Description

Welcome leisure time with the artfully designed Bequest Performance Velvet Accent Chair. Boasting a striking gold stainless steel metal frame, upholstered in stain-resistant performance velvet with deep button tufting with plush dense foam padding, Bequest elevates home and apartment decor with its glam aesthetic, sleek profile, cozy comfort, and ergonomic support. Chair Weight Limit: 331 lbs. Comes Fully Assembled. Set Includes: One – Bequest Gold Stainless Steel Accent Chair

## SKUSMODC14919DimensionsOverall Product Dimensions: 30.5"L x 30.5"W x<br/>28.5"H Seat Dimensions: 21"L x 28.5"W x 17.5"H<br/>Armrest Dimension: 19"H Armrest Height from<br/>Seat: 1.5"H Backrest Dimensions: 6"L x 29"W