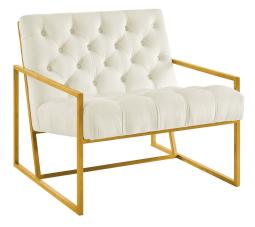

## Bequest Gold Stainless Steel Performance Velvet Accent Chair \$923.00

## Description

Welcome leisure time with the artfully designed Bequest Performance Velvet Accent Chair. Boasting a striking gold stainless steel metal frame, upholstered in stain-resistant performance velvet with deep button tufting with plush dense foam padding, Bequest elevates home and apartment decor with its glam aesthetic, sleek profile, cozy comfort, and ergonomic support. Chair Weight Limit: 331 lbs. Comes Fully Assembled. Set Includes: One – Bequest Gold Stainless Steel Accent Chair