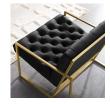

## Bequest Gold Stainless Steel Performance Velvet Accent Chair \$923.00

## Description

Welcome leisure time with the artfully designed Bequest Performance Velvet Accent Chair. Boasting a striking gold stainless steel metal frame, upholstered in stain-resistant performance velvet with deep button tufting with plush dense foam padding, Bequest elevates home and apartment decor with its glam aesthetic, sleek profile, cozy comfort, and ergonomic support. Chair Weight Limit: 331 lbs. Comes Fully Assembled. Set Includes: One – Bequest Gold Stainless Steel Accent Chair

## SKUSMODC14919DimensionsOverall Product Dimensions: 30.5"L x 30.5"W x<br/>28.5"H Seat Dimensions: 21"L x 28.5"W x 17.5"H<br/>Armrest Dimension: 19"H Armrest Height from<br/>Seat: 1.5"H Backrest Dimensions: 6"L x 29"W