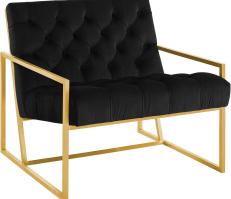

## Bequest Gold Stainless Steel Performance Velvet Accent Chair \$923.00

## Description

Welcome leisure time with the artfully designed Bequest Performance Velvet Accent Chair. Boasting a striking gold stainless steel metal frame, upholstered in stain-resistant performance velvet with deep button tufting with plush dense foam padding, Bequest elevates home and apartment decor with its glam aesthetic, sleek profile, cozy comfort, and ergonomic support. Chair Weight Limit: 331 lbs. Comes Fully Assembled. Set Includes: One – Bequest Gold Stainless Steel Accent Chair